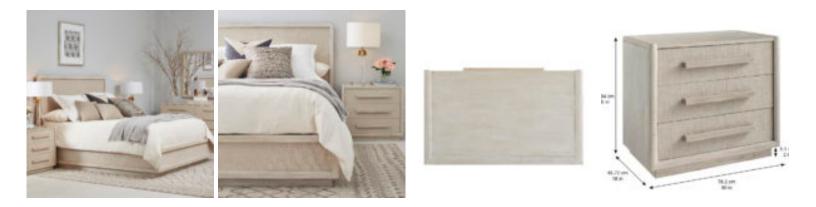

## **COTIERE NIGHTSTAND**

SKU: 299140-2349

The bold geometry of the Cotiere collection represents the perfect intersection of form and function, seen here in a solid base nightstand with oversized drawer pulls that evokes the style of contemporary architecture. Combining three light wood drawers with woven fabric fronts, this nightstand delivers modern bungalow style at its best.

Collection: Cotiere Dimensions in Centimeters: w-76.2 x d-45.72 x h-66.04 Dimensions in Inches: w-30 x d-18 x h-26 Features: Style: Contemporary Material(s): Parawood Solids, Mixed split Cathedral and Quarter White Oak Veneers, Fabric Finish(es): Linen Three (3) drawers for storage (25.25-in W x 14.6-in D x 4.7in H) Drawer-fronts wrapped in a linen-blend fabric with a performance treatment Two (2) USB charging port on back side of case Dovetail drawer construction with soft-close drawer glides Weight: 80