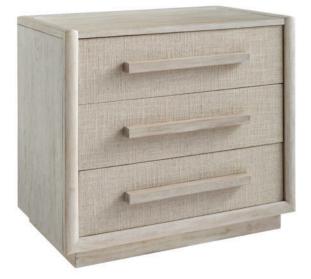

## **COTIERE NIGHTSTAND**

SKU: 299140-2349

The bold geometry of the Cotiere collection represents the perfect intersection of form and function, seen here in a solid base nightstand with oversized drawer pulls that evokes the style of contemporary architecture. Combining three light wood drawers with woven fabric fronts, this nightstand delivers modern bungalow style at its best.

Collection: Cotiere Dimensions in Centimeters: w-76.2 x d-45.72 x h-66.04 Dimensions in Inches: w-30 x d-18 x h-26 Features: Style: Contemporary Material(s): Parawood Solids, Mixed split Cathedral and Quarter White Oak Veneers, Fabric Finish(es): Linen Three (3) drawers for storage (25.25-in W x 14.6-in D x 4.7in H) Drawer-fronts wrapped in a linen-blend fabric with a performance treatment Two (2) USB charging port on back side of case Dovetail drawer construction with soft-close drawer glides Weight: 80