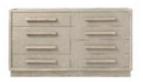

## **COTIERE DRESSER**

SKU: 299130-2349

Inspired by the straightforward, clean lines of mid century design, the eight drawer Cotiere Dresser pays homage to the solidity and presence of classic architecture. Combining light wood with woven fabric accents in an organic palette of warm neutrals, this dresser delivers contemporary simplicity with ample storage space.

**Collection:** Cotiere Dimensions in Centimeters: w-165.1 x d-45.72 x h-90.93 Dimensions in Inches: w-65 x d-18 x h-35.8 **Features:** Style: Contemporary Material(s): Parawood Solids, Mixed split Cathedral and Quarter White Oak Veneers, Fabric Finish(es): Linen Eight (8) Drawers for storage (28.87-in W x 14.6-in D x 3.8in H) Drawer-fronts wrapped in a linen-blend fabric with a performance treatment Bottom drawers feature cedar lining Dovetail drawer construction with soft-close drawer glides Weight: 210