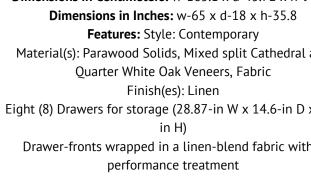

## **COTIERE DRESSER**

SKU: 299130-2349

Inspired by the straightforward, clean lines of mid century design, the eight drawer Cotiere Dresser pays homage to the solidity and presence of classic architecture. Combining light wood with woven fabric accents in an organic palette of warm neutrals, this dresser delivers contemporary simplicity with ample storage space.

**Collection:** Cotiere Dimensions in Centimeters: w-165.1 x d-45.72 x h-90.93 Dimensions in Inches: w-65 x d-18 x h-35.8 **Features:** Style: Contemporary Material(s): Parawood Solids, Mixed split Cathedral and Quarter White Oak Veneers, Fabric Finish(es): Linen Eight (8) Drawers for storage (28.87-in W x 14.6-in D x 3.8in H) Drawer-fronts wrapped in a linen-blend fabric with a performance treatment Bottom drawers feature cedar lining Dovetail drawer construction with soft-close drawer glides Weight: 210