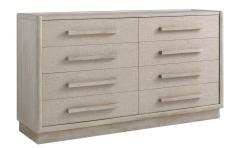

## **COTIERE DRESSER**

SKU: 299130-2349

Inspired by the straightforward, clean lines of mid century design, the eight drawer Cotiere Dresser pays homage to the solidity and presence of classic architecture. Combining light wood with woven fabric accents in an organic palette of warm neutrals, this dresser delivers contemporary simplicity with ample storage space.

**Collection:** Cotiere Dimensions in Centimeters: w-165.1 x d-45.72 x h-90.93 Dimensions in Inches: w-65 x d-18 x h-35.8 **Features:** Style: Contemporary Material(s): Parawood Solids, Mixed split Cathedral and Quarter White Oak Veneers, Fabric Finish(es): Linen Eight (8) Drawers for storage (28.87-in W x 14.6-in D x 3.8in H) Drawer-fronts wrapped in a linen-blend fabric with a performance treatment Bottom drawers feature cedar lining Dovetail drawer construction with soft-close drawer glides Weight: 210