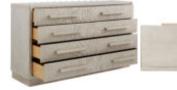

## **COTIERE DRESSER**

SKU: 299130-2349

Inspired by the straightforward, clean lines of mid century design, the eight drawer Cotiere Dresser pays homage to the solidity and presence of classic architecture. Combining light wood with woven fabric accents in an organic palette of warm neutrals, this dresser delivers contemporary simplicity with ample storage space.

**Collection:** Cotiere Dimensions in Centimeters: w-165.1 x d-45.72 x h-90.93 Dimensions in Inches: w-65 x d-18 x h-35.8 **Features:** Style: Contemporary Material(s): Parawood Solids, Mixed split Cathedral and Quarter White Oak Veneers, Fabric Finish(es): Linen Eight (8) Drawers for storage (28.87-in W x 14.6-in D x 3.8in H) Drawer-fronts wrapped in a linen-blend fabric with a performance treatment Bottom drawers feature cedar lining Dovetail drawer construction with soft-close drawer glides Weight: 210