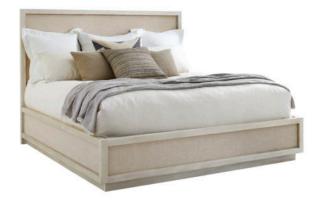

## COTIERE CALIFORNIA KING WOOD PLATFORM BED

**SKU:** 299127-2349

Form complements function beautifully in this modern panel bed, showcasing a solid base frame in a warm neutral finish highlighted by woven fabric upholstery. Reminiscent of strikingly geometric mid century architecture, the headboard and frame present vintage-inspired style with modern appeal.

**Collection:** Cotiere

**Dimensions in Centimeters:** w-208.28  $\times$  d-230.5  $\times$  h-147.32

**Dimensions in Inches:** w-82 x d-90.75 x h-58

**Features:** Style: Contemporary

Material(s): Parawood Solids, Mixed split Cathedral and

Quarter White Oak Veneers, Fabric

Finish(es): Linen

Wood-framed headboard and footboard feature upholstered inset panels in a linen-blend fabric with a performance

treatment

Sturdy bolt-on side rails

Slats feature adjustable levelers on each support leg Box-spring required (Height from floor to top of slats: 6.5-