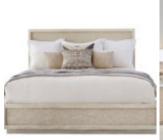

## COTIERE CALIFORNIA KING WOOD PLATFORM BED

**SKU:** 299127-2349

Form complements function beautifully in this modern panel bed, showcasing a solid base frame in a warm neutral finish highlighted by woven fabric upholstery. Reminiscent of strikingly geometric mid century architecture, the headboard and frame present vintage-inspired style with modern appeal.

Quarter White Oak Veneers, Fabric

Finish(es): Linen

Wood-framed headboard and footboard feature upholstered inset panels in a linen-blend fabric with a performance

treatment

Sturdy bolt-on side rails

Slats feature adjustable levelers on each support leg Box-spring required (Height from floor to top of slats: 6.5-