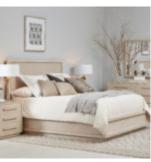

## COTIERE CALIFORNIA KING WOOD PLATFORM BED

**SKU:** 299127-2349

Form complements function beautifully in this modern panel bed, showcasing a solid base frame in a warm neutral finish highlighted by woven fabric upholstery. Reminiscent of strikingly geometric mid century architecture, the headboard and frame present vintage-inspired style with modern appeal.