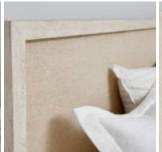

## COTIERE CALIFORNIA KING WOOD PLATFORM BED

**SKU:** 299127-2349

Form complements function beautifully in this modern panel bed, showcasing a solid base frame in a warm neutral finish highlighted by woven fabric upholstery. Reminiscent of strikingly geometric mid century architecture, the headboard and frame present vintage-inspired style with modern appeal.

Quarter White Oak Veneers, Fabric

Finish(es): Linen

Wood-framed headboard and footboard feature upholstered inset panels in a linen-blend fabric with a performance

treatment

Sturdy bolt-on side rails

Slats feature adjustable levelers on each support leg Box-spring required (Height from floor to top of slats: 6.5-