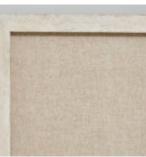

Quarter White Oak Veneers, Fabric

Finish(es): Linen

Wood-framed headboard and footboard feature upholstered inset panels in a linen-blend fabric with a performance

treatment

Sturdy bolt-on side rails

Slats feature adjustable levelers on each support leg Box-spring required (Height from floor to top of slats: 6.5-