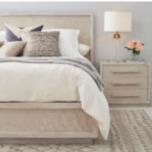

## COTIERE CALIFORNIA KING WOOD PLATFORM BED

**SKU:** 299127-2349

Form complements function beautifully in this modern panel bed, showcasing a solid base frame in a warm neutral finish highlighted by woven fabric upholstery. Reminiscent of strikingly geometric mid century architecture, the headboard and frame present vintage-inspired style with modern appeal.

Quarter White Oak Veneers, Fabric

Finish(es): Linen

Wood-framed headboard and footboard feature upholstered inset panels in a linen-blend fabric with a performance

treatment

Sturdy bolt-on side rails

Slats feature adjustable levelers on each support leg Box-spring required (Height from floor to top of slats: 6.5-