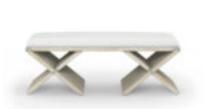

## **COTIERE BED BENCH**

SKU: 299149-2349

Seating makes a statement with this double bench, blending bold modern geometry with organic textures that soften the look with vintage-inspired style. A striking slatted base in a double-X design supports a finely tailored upholstered seat, creating a piece that stands out anywhere from the living room to the bedroom.

**Dimensions in Centimeters:** w-132.08 x d-48.01 x h-48.01

**Dimensions in Inches:** w-52 x d-18.9 x h-18.9

Features: Style: Contemporary

Material(s): Parawood Solids, Foam, Fabric

Finish(es): Linen

Finely tailored seat cushion upholstered in a linen-blend

fabric

Dual pedestal 'X' base features protective floor glides

**Weight:** 50.7