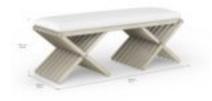

## **COTIERE BED BENCH**

SKU: 299149-2349

Seating makes a statement with this double bench, blending bold modern geometry with organic textures that soften the look with vintage-inspired style. A striking slatted base in a double-X design supports a finely tailored upholstered seat, creating a piece that stands out anywhere from the living room to the bedroom.

**Dimensions in Centimeters:** w-132.08 x d-48.01 x h-48.01

**Dimensions in Inches:** w-52 x d-18.9 x h-18.9

Features: Style: Contemporary

Material(s): Parawood Solids, Foam, Fabric

Finish(es): Linen

Finely tailored seat cushion upholstered in a linen-blend

fabric

Dual pedestal 'X' base features protective floor glides

**Weight:** 50.7