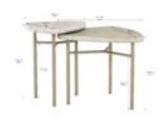

## **COTIERE 2 PIECE BUNCHING END TABLES**

**SKU:** 299365-1243

This set of nesting tables presents a scaled-down version of our set of iconic bunching cocktail tables. This pair of tables contrasts wood and terrazzo stone tops, in rounded vintageinspired forms that add a touch of soothing, organic style. Bronze finish metal bases finish this set of tables with a breezy, open aesthetic.

**Collection:** Cotiere

**Dimensions in Centimeters:** w-50.8 x d-45.72 x h-60.96

Dimensions in Inches: w-20 x d-18 x h-24

**Features:** Style: Contemporary

Material(s): Parawood Solids, Mixed split Cathedral Quarter-

White Oak Veneer, Terrazzo Stone, Metal Finish(es): Two-tone (Terrazo & Linen)

Two piece set includes one (1) wood top table and one (1)

Terrazzo top table

Both tables feature a bronze metal base with adjustable

levelers

Wood top table: 25-in W x 25-in D x 22-in H Terrazzo top table: 20-in W x 18-in D x 24-in H

Weight: 48