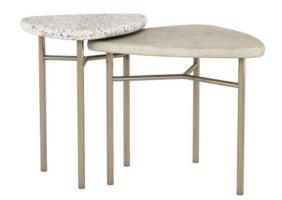

## **COTIERE 2 PIECE BUNCHING END TABLES**

**SKU:** 299365-1243

This set of nesting tables presents a scaled-down version of our set of iconic bunching cocktail tables. This pair of tables contrasts wood and terrazzo stone tops, in rounded vintageinspired forms that add a touch of soothing, organic style. Bronze finish metal bases finish this set of tables with a breezy, open aesthetic.

**Collection:** Cotiere

**Dimensions in Centimeters:** w-50.8 x d-45.72 x h-60.96

Dimensions in Inches: w-20 x d-18 x h-24

**Features:** Style: Contemporary

Material(s): Parawood Solids, Mixed split Cathedral Quarter-

White Oak Veneer, Terrazzo Stone, Metal Finish(es): Two-tone (Terrazo & Linen)

Two piece set includes one (1) wood top table and one (1)

Terrazzo top table

Both tables feature a bronze metal base with adjustable

levelers

Wood top table: 25-in W x 25-in D x 22-in H Terrazzo top table: 20-in W x 18-in D x 24-in H

Weight: 48