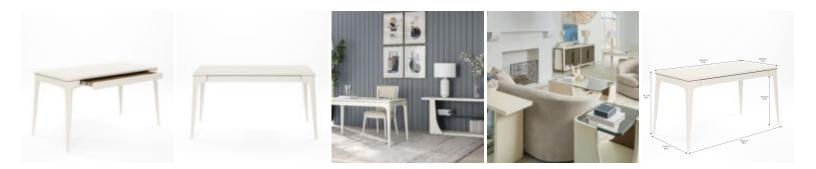

## **BLANC WRITING DESK**

SKU: 289421-1040

Contemporary chic meets timeless elegance in this graceful desk, featuring clean lines and a delicate tapered-leg frame. A slim central drawer provides convenient storage space for all the office essentials. Accentuated by a burnished bronze bead detail, this desk is beautifully finished in a warm alabaster finish, with a plaster-smooth feel that makes work feel like a pleasure.

Collection: Blanc Dimensions in Centimeters: w-142.24 x d-68.58 x h-76.2 Dimensions in Inches: w-56 x d-27 x h-30 Features: Style: Contemporary Finish(es): Alabaster, Burnished Bronze Material(s): Parrawood Solids, Maple Veneers One (1) drawer for storage (40-in W x 19-in D x 1-in H) Beaded band accent in a burnished bronze finish around apron Knee Clearance: 26-in H

Legs feature adjustable levelers Weight: 89.29