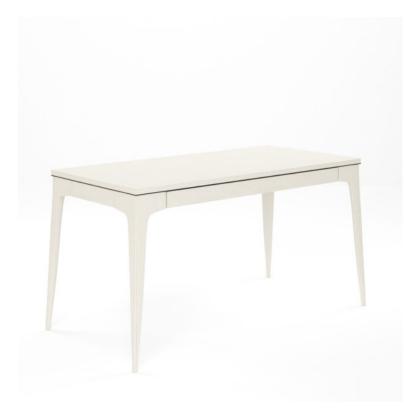

## **BLANC WRITING DESK**

SKU: 289421-1040

Contemporary chic meets timeless elegance in this graceful desk, featuring clean lines and a delicate tapered-leg frame. A slim central drawer provides convenient storage space for all the office essentials. Accentuated by a burnished bronze bead detail, this desk is beautifully finished in a warm alabaster finish, with a plaster-smooth feel that makes work feel like a pleasure.

Collection: Blanc Dimensions in Centimeters: w-142.24 x d-68.58 x h-76.2 Dimensions in Inches: w-56 x d-27 x h-30 Features: Style: Contemporary Finish(es): Alabaster, Burnished Bronze Material(s): Parrawood Solids, Maple Veneers One (1) drawer for storage (40-in W x 19-in D x 1-in H) Beaded band accent in a burnished bronze finish around apron Knee Clearance: 26-in H