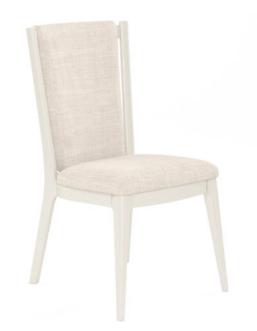

## **BLANC UPHOLSTERED BACK SIDE CHAIR**

SKU: 289206-1017

This side dining chair is inspired by refined modern elegance, from its tapered legs to its finely tailored upholstery. Crafted from solid wood, it is finished in a plaster-smooth warm alabaster tone that brings a touch of luxurious style to the dining room.

**Collection:** Blanc

Dimensions in Centimeters: w-52.71  $\times$  d-59.69  $\times$  h-96.52 Dimensions in Inches: w-20.75  $\times$  d-23.5  $\times$  h-38

**Features:** Style: Contemporary Finish(es): Alabaster

Material(s): Parrawood Solids, Foam, Fabric
Upholstered seat and back panels feature a finely tailored,

100% polyester linen-look fabric Legs feature protective floor glides

**Weight:** 37.48