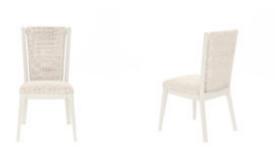

## **BLANC UPHOLSTERED BACK SIDE CHAIR**

SKU: 289206-1017

This side dining chair is inspired by refined modern elegance, from its tapered legs to its finely tailored upholstery. Crafted from solid wood, it is finished in a plaster-smooth warm alabaster tone that brings a touch of luxurious style to the dining room.

**Collection:** Blanc

Dimensions in Centimeters: w-52.71  $\times$  d-59.69  $\times$  h-96.52 Dimensions in Inches: w-20.75  $\times$  d-23.5  $\times$  h-38

**Features:** Style: Contemporary Finish(es): Alabaster

Material(s): Parrawood Solids, Foam, Fabric
Upholstered seat and back panels feature a finely tailored,

100% polyester linen-look fabric Legs feature protective floor glides

**Weight:** 37.48