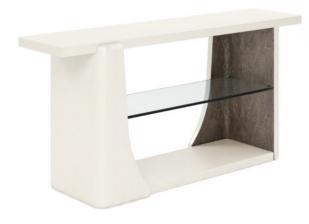

## **BLANC SOFA TABLE**

SKU: 289307-1040

This stylish console combines eye-catching form with practical function. Clean lines and solid wood construction are beautifully highlighted by a warm alabaster finish, with subtly curving sides that reveal a burnished bronze, gesso patterned interior with a uniquely patterned surface. A lower glass shelf provides additional space for decor items and accessories.

Collection: Blanc Dimensions in Centimeters: w-152.4 x d-43.18 x h-73.66 Dimensions in Inches: w-60 x d-17 x h-29 Features: Style: Contemporary Finish(es): Alabaster, Burnished Bronze Material(s): Parawood Solids, Resin, Metal, Glass One (1) stationary glass shelf (43.4-in W x 13.75-in D; Height Clearance: 12.13-in) Open shelf space with a burnished bronze interior finish (Height Clearance: 12.72-in) Weight: 93.7