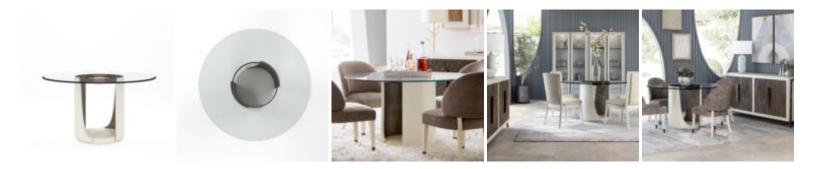

## **BLANC ROUND DINING TABLE**

SKU: 289225-1040

Real tables have curves. This circular beauty is sure to turn heads, from the swooping curves of a base in a smooth alabaster hue to the band of burnished bronze finish metal supporting an elegant glass top. A high contrast palette featuring an interior finished in burnished bronze, textured gesso pattern adds an element of drama and surprise to any dining space.

Collection: Blanc Dimensions in Centimeters: w-121.9 x d-121.9 x h-76.2 Dimensions in Inches: w-48 x d-48 x h-30 Features: Style: Contemporary Finish(es): Alabaster, Burnished Bronze Material(s): Parawood Solids, Resin, Metal, Glass Round glass tabletop Base features a burnished bronze gesso textured finish in the interior frame of the base Comfortably seats 4 Weight: 126