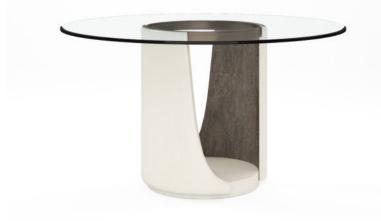

## **BLANC ROUND DINING TABLE**

SKU: 289225-1040

Real tables have curves. This circular beauty is sure to turn heads, from the swooping curves of a base in a smooth alabaster hue to the band of burnished bronze finish metal supporting an elegant glass top. A high contrast palette featuring an interior finished in burnished bronze, textured gesso pattern adds an element of drama and surprise to any dining space.

Collection: Blanc Dimensions in Centimeters: w-121.9 x d-121.9 x h-76.2 Dimensions in Inches: w-48 x d-48 x h-30 Features: Style: Contemporary Finish(es): Alabaster, Burnished Bronze Material(s): Parawood Solids, Resin, Metal, Glass Round glass tabletop Base features a burnished bronze gesso textured finish in the interior frame of the base Comfortably seats 4 Weight: 126