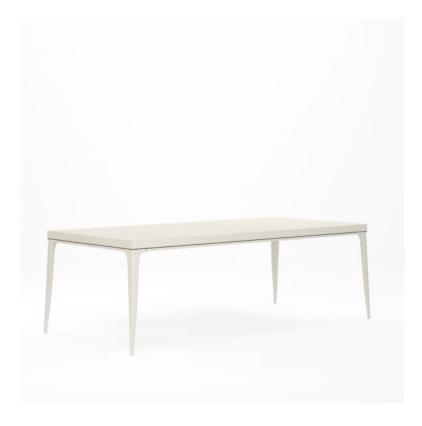

## **BLANC RECTANGULAR DINING TABLE**

**SKU:** 289220-1040

Effortless elegance meets modern design in this delicate dining table, featuring clean lines, slim, tapered legs, and a stylish beaded accent in burnished bronze. Solid wood construction is beautifully accentuated by a warm alabaster finish with a plaster smooth feel that invites guests to linger at the table. This 73Ó table comfortably seats 10, extending to 101Ó with two removable 14Ó leaves.

**Collection:** Blanc

Dimensions in Centimeters: w-256.54 x d-111.81 x h-76.2

Dimensions in Inches: w-101  $\times$  d-44.02  $\times$  h-30

Features: Style: Contemporary
Finish(es): Alabaster, Burnished Bronze
Material(s): Parrawood Solids, Maple Veneers
Burnished bronze beaded accent around apron
Extends from 73-in to 101-in with two (2) included 14-in

leaves

Comfortably seats 10 chairs Legs feature protective floor glides

Weight: 147.72