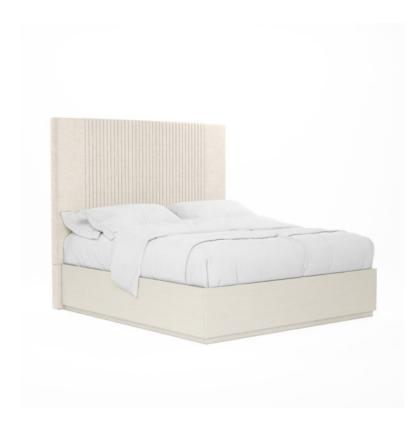

## **BLANC QUEEN UPHOLSTERED PANEL BED**

SKU: 289125-1017

This striking bed makes a soft yet bold statement as the centerpiece of any bedroom. Consisting of a solid wood frame fully upholstered in light neutral woven fabric, it combines comfort and structure in a style that offers the best of both worlds. Vertically upholstered channels add a touch of texture and contemporary style to this elegant bed.

**Collection:** Blanc

**Dimensions in Centimeters:** w-165.74 x d-226.7 x h-177.8 **Dimensions in Inches:** w-65.25 x d-89.25 x h-70

**Features:** Style: Contemporary Finish(es): Alabaster

Material(s): Parawood Solids, Maple Veneers, Foam, Fabric Upholstered headboard features finely tailored vertical

channeling

Box-spring required (Height from floor to top of slats: 6-in)

Inset plinth style base **Weight:** 179.69