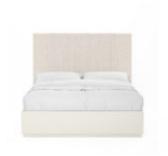

## **BLANC QUEEN UPHOLSTERED PANEL BED**

SKU: 289125-1017

This striking bed makes a soft yet bold statement as the centerpiece of any bedroom. Consisting of a solid wood frame fully upholstered in light neutral woven fabric, it combines comfort and structure in a style that offers the best of both worlds. Vertically upholstered channels add a touch of texture and contemporary style to this elegant bed.

**Collection:** Blanc

**Dimensions in Centimeters:** w-165.74 x d-226.7 x h-177.8 **Dimensions in Inches:** w-65.25 x d-89.25 x h-70

**Features:** Style: Contemporary Finish(es): Alabaster

Material(s): Parawood Solids, Maple Veneers, Foam, Fabric Upholstered headboard features finely tailored vertical

channeling

Box-spring required (Height from floor to top of slats: 6-in)

Inset plinth style base **Weight:** 179.69