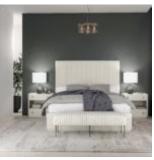

## **BLANC QUEEN UPHOLSTERED PANEL BED**

SKU: 289125-1017

This striking bed makes a soft yet bold statement as the centerpiece of any bedroom. Consisting of a solid wood frame fully upholstered in light neutral woven fabric, it combines comfort and structure in a style that offers the best of both worlds. Vertically upholstered channels add a touch of texture and contemporary style to this elegant bed.

**Collection:** Blanc

**Dimensions in Centimeters:** w-165.74 x d-226.7 x h-177.8 **Dimensions in Inches:** w-65.25 x d-89.25 x h-70

**Features:** Style: Contemporary Finish(es): Alabaster

Material(s): Parawood Solids, Maple Veneers, Foam, Fabric Upholstered headboard features finely tailored vertical

channeling

Box-spring required (Height from floor to top of slats: 6-in)

Inset plinth style base **Weight:** 179.69