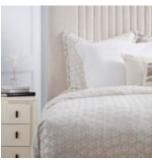

## **BLANC QUEEN UPHOLSTERED PANEL BED**

SKU: 289125-1017

This striking bed makes a soft yet bold statement as the centerpiece of any bedroom. Consisting of a solid wood frame fully upholstered in light neutral woven fabric, it combines comfort and structure in a style that offers the best of both worlds. Vertically upholstered channels add a touch of texture and contemporary style to this elegant bed.

**Collection:** Blanc

**Dimensions in Centimeters:** w-165.74 x d-226.7 x h-177.8 **Dimensions in Inches:** w-65.25 x d-89.25 x h-70

**Features:** Style: Contemporary Finish(es): Alabaster

Material(s): Parawood Solids, Maple Veneers, Foam, Fabric Upholstered headboard features finely tailored vertical

channeling

Box-spring required (Height from floor to top of slats: 6-in)

Inset plinth style base **Weight:** 179.69