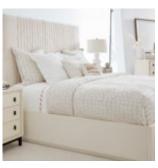

## **BLANC QUEEN UPHOLSTERED PANEL BED**

SKU: 289125-1017

This striking bed makes a soft yet bold statement as the centerpiece of any bedroom. Consisting of a solid wood frame fully upholstered in light neutral woven fabric, it combines comfort and structure in a style that offers the best of both worlds. Vertically upholstered channels add a touch of texture and contemporary style to this elegant bed.

**Collection:** Blanc

**Dimensions in Centimeters:** w-165.74 x d-226.7 x h-177.8 **Dimensions in Inches:** w-65.25 x d-89.25 x h-70

**Features:** Style: Contemporary Finish(es): Alabaster

Material(s): Parawood Solids, Maple Veneers, Foam, Fabric Upholstered headboard features finely tailored vertical

channeling

Box-spring required (Height from floor to top of slats: 6-in)

Inset plinth style base **Weight:** 179.69