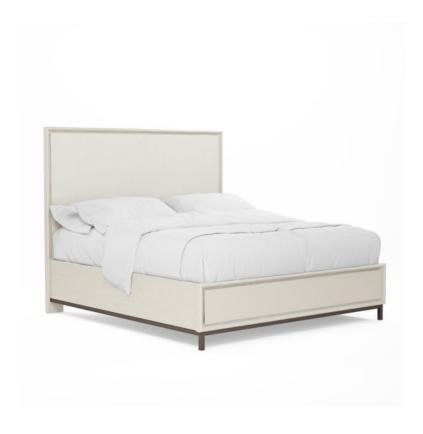

## **BLANC QUEEN PANEL BED**

**SKU:** 289135-1040

Sweet dreams of luxury and comfort await in this elegant paneled bed. Crafted from solid parawood in a smooth plastered, warm white finish, the frame is accentuated with a raised wood panel, giving the headboard its airy feel. Contrasted with a metal frame base in a burnished bronze finish, this bed offers a bold addition to the bedroom.

**Collection:** Blanc

Dimensions in Centimeters: w-164.47 x d-219.08 x h-165.1

**Dimensions in Inches:** w-64.75  $\times$  d-86.25  $\times$  h-65

Features: Style: Contemporary
Finish(es): Alabaster, Burnished Bronze
Material(s): Parawood Solids, Maple Veneers, Metal
High profile headboard features raised panel that feature a

floating affect

Metal base frame in a burnished bronze finish Box spring required (Height from floor to top of rails: 7.34-

in)

Under bed clearance: 4.13-in H

Weight: 196.23