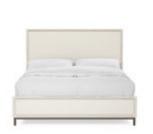

## **BLANC QUEEN PANEL BED**

**SKU:** 289135-1040

Sweet dreams of luxury and comfort await in this elegant paneled bed. Crafted from solid parawood in a smooth plastered, warm white finish, the frame is accentuated with a raised wood panel, giving the headboard its airy feel. Contrasted with a metal frame base in a burnished bronze finish, this bed offers a bold addition to the bedroom.

**Collection:** Blanc

Dimensions in Centimeters: w-164.47 x d-219.08 x h-165.1

**Dimensions in Inches:** w-64.75  $\times$  d-86.25  $\times$  h-65

Features: Style: Contemporary
Finish(es): Alabaster, Burnished Bronze
Material(s): Parawood Solids, Maple Veneers, Metal
High profile headboard features raised panel that feature a

floating affect

Metal base frame in a burnished bronze finish Box spring required (Height from floor to top of rails: 7.34-

in)

Under bed clearance: 4.13-in H

Weight: 196.23