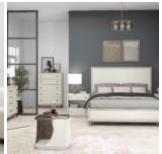

## **BLANC QUEEN PANEL BED**

**SKU:** 289135-1040

Sweet dreams of luxury and comfort await in this elegant paneled bed. Crafted from solid parawood in a smooth plastered, warm white finish, the frame is accentuated with a raised wood panel, giving the headboard its airy feel. Contrasted with a metal frame base in a burnished bronze finish, this bed offers a bold addition to the bedroom.

**Collection:** Blanc

Dimensions in Centimeters: w-164.47 x d-219.08 x h-165.1

**Dimensions in Inches:** w-64.75  $\times$  d-86.25  $\times$  h-65

Features: Style: Contemporary
Finish(es): Alabaster, Burnished Bronze
Material(s): Parawood Solids, Maple Veneers, Metal
High profile headboard features raised panel that feature a

floating affect

Metal base frame in a burnished bronze finish Box spring required (Height from floor to top of rails: 7.34-

in)

Under bed clearance: 4.13-in H

Weight: 196.23