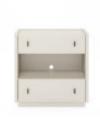

D x 6.25-in H)

Open shelf space (26.88-in W x 16.75-in H; Height Clearance: 9.94-in) with a wire management cutout in the back panel

Two (2) USB chargers on back of case Metal hardware in a burnished brass finish Inset plinth style base