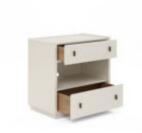

**Collection:** Blanc

**Dimensions in Centimeters:** w-74.93 x d-45.72 x h-74.93

**Dimensions in Inches:** w-29.5 x d-18 x h-29.5

**Features:** Style: Contemporary Finish(es): Alabaster

Material(s): Parawood Solids, Maple Veneers, Metal Two (2) drawers for storage (Top Drawer: 25.12-in W x 13.12-in D x 4.7-in H; Bottom Drawer: 25.12-in W x 13.12-in

D x 6.25-in H)

Open shelf space (26.88-in W x 16.75-in H; Height Clearance: 9.94-in) with a wire management cutout in the back panel

Two (2) USB chargers on back of case Metal hardware in a burnished brass finish Inset plinth style base