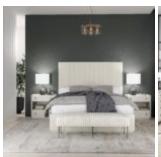

## **BLANC NIGHTSTAND**

**SKU:** 289141-1017

Small and sophisticated, this petite nightstand adds a touch of elegance to the bedside. Its clean, contemporary lines are perfectly complemented by a smooth plastered, warm alabaster finish and a hint of contrast from the burnished bronze vertical drawer pulls. Additional features include a convenient USB charging outlets.

**Collection:** Blanc

**Dimensions in Centimeters:** w-74.93 x d-45.72 x h-74.93

**Dimensions in Inches:** w-29.5 x d-18 x h-29.5

**Features:** Style: Contemporary Finish(es): Alabaster

Material(s): Parawood Solids, Maple Veneers, Metal Two (2) drawers for storage (Top Drawer: 25.12-in W x 13.12-in D x 4.7-in H; Bottom Drawer: 25.12-in W x 13.12-in

D x 6.25-in H)

Open shelf space (26.88-in W x 16.75-in H; Height Clearance: 9.94-in) with a wire management cutout in the back panel

Two (2) USB chargers on back of case Metal hardware in a burnished brass finish Inset plinth style base