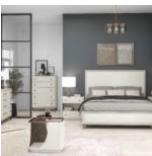

## **BLANC NIGHTSTAND**

**SKU:** 289141-1017

Small and sophisticated, this petite nightstand adds a touch of elegance to the bedside. Its clean, contemporary lines are perfectly complemented by a smooth plastered, warm alabaster finish and a hint of contrast from the burnished bronze vertical drawer pulls. Additional features include a convenient USB charging outlets.

**Collection:** Blanc

**Dimensions in Centimeters:** w-74.93 x d-45.72 x h-74.93

**Dimensions in Inches:** w-29.5 x d-18 x h-29.5

**Features:** Style: Contemporary Finish(es): Alabaster

Material(s): Parawood Solids, Maple Veneers, Metal Two (2) drawers for storage (Top Drawer: 25.12-in W x 13.12-in D x 4.7-in H; Bottom Drawer: 25.12-in W x 13.12-in

D x 6.25-in H)

Open shelf space (26.88-in W x 16.75-in H; Height Clearance: 9.94-in) with a wire management cutout in the back panel

Two (2) USB chargers on back of case Metal hardware in a burnished brass finish Inset plinth style base