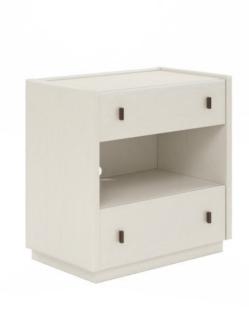

## **BLANC NIGHTSTAND**

**SKU:** 289141-1017

Small and sophisticated, this petite nightstand adds a touch of elegance to the bedside. Its clean, contemporary lines are perfectly complemented by a smooth plastered, warm alabaster finish and a hint of contrast from the burnished bronze vertical drawer pulls. Additional features include a convenient USB charging outlets.

**Collection:** Blanc

**Dimensions in Centimeters:** w-74.93 x d-45.72 x h-74.93

**Dimensions in Inches:** w-29.5 x d-18 x h-29.5

**Features:** Style: Contemporary Finish(es): Alabaster

Material(s): Parawood Solids, Maple Veneers, Metal Two (2) drawers for storage (Top Drawer: 25.12-in W x 13.12-in D x 4.7-in H; Bottom Drawer: 25.12-in W x 13.12-in

D x 6.25-in H)

Open shelf space (26.88-in W x 16.75-in H; Height Clearance: 9.94-in) with a wire management cutout in the back panel

Two (2) USB chargers on back of case Metal hardware in a burnished brass finish Inset plinth style base