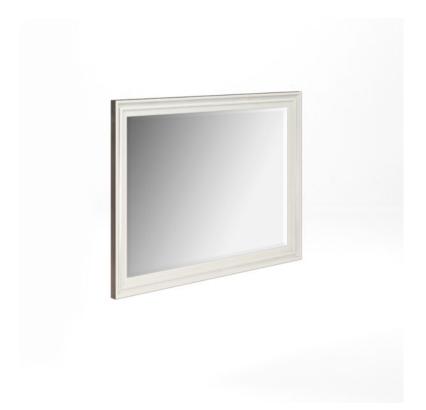

## **BLANC LANDSCAPE MIRROR**

**SKU:** 289120-1040

The luxe life reflects the elegance and taste of those who live it, and this beautifully constructed mirror offers a view into the refined aesthetic of this collection. A parawood frame finished in a plaster-smooth alabaster hue encloses beveled mirror glass, adding a classic yet modern element to any space.

**Collection:** Blanc

**Dimensions in Centimeters:** w-91.44 x d-4.14 x h-116.84

**Dimensions in Inches:** w-36 x d-1.63 x h-46

**Features:** Style: Contemporary Finish(es): Alabaster, Burnished Bronze Material(s): Parawood Solids, Glass

Mirror features 1-in beveled edges, Burnished bronze finish

around the frame

Can be hung horizontally or vertically

Can be wall-hung or attached to matching dresser with

included supports

**Weight:** 39.69