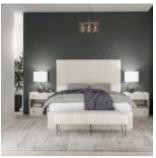

## **BLANC KING UPHOLSTERED PANEL BED**

SKU: 289126-1017

This striking bed makes a soft yet bold statement as the centerpiece of any bedroom. Consisting of a solid wood frame fully upholstered in light neutral woven fabric, it combines comfort and structure in a style that offers the best of both worlds. Vertically upholstered channels add a touch of texture and contemporary style to this elegant bed.

**Collection:** Blanc

**Dimensions in Centimeters:** w-206.38 x d-226.7 x h-177.8 **Dimensions in Inches:** w-81.25 x d-89.25 x h-70

**Features:** Style: Contemporary Finish(es): Alabaster

Material(s): Parawood Solids, Maple Veneers, Foam, Fabric Upholstered headboard features finely tailored vertical

channeling

Box-spring required (Height from floor to top of slats: 6-in)

Inset plinth style base **Weight:** 210.78