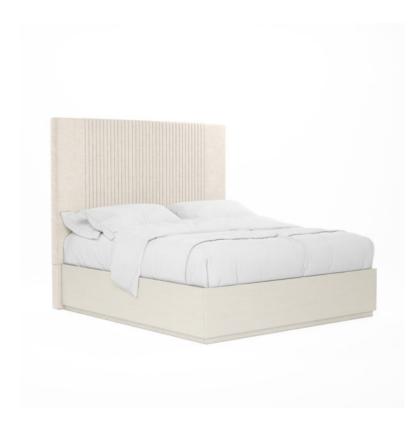

## **BLANC KING UPHOLSTERED PANEL BED**

SKU: 289126-1017

This striking bed makes a soft yet bold statement as the centerpiece of any bedroom. Consisting of a solid wood frame fully upholstered in light neutral woven fabric, it combines comfort and structure in a style that offers the best of both worlds. Vertically upholstered channels add a touch of texture and contemporary style to this elegant bed.

**Collection:** Blanc

**Dimensions in Centimeters:** w-206.38 x d-226.7 x h-177.8 **Dimensions in Inches:** w-81.25 x d-89.25 x h-70

**Features:** Style: Contemporary Finish(es): Alabaster

Material(s): Parawood Solids, Maple Veneers, Foam, Fabric Upholstered headboard features finely tailored vertical

channeling

Box-spring required (Height from floor to top of slats: 6-in)

Inset plinth style base **Weight:** 210.78