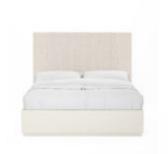

## **BLANC KING UPHOLSTERED PANEL BED**

SKU: 289126-1017

This striking bed makes a soft yet bold statement as the centerpiece of any bedroom. Consisting of a solid wood frame fully upholstered in light neutral woven fabric, it combines comfort and structure in a style that offers the best of both worlds. Vertically upholstered channels add a touch of texture and contemporary style to this elegant bed.

**Collection:** Blanc

**Dimensions in Centimeters:** w-206.38 x d-226.7 x h-177.8 **Dimensions in Inches:** w-81.25 x d-89.25 x h-70

**Features:** Style: Contemporary Finish(es): Alabaster

Material(s): Parawood Solids, Maple Veneers, Foam, Fabric Upholstered headboard features finely tailored vertical

channeling

Box-spring required (Height from floor to top of slats: 6-in)

Inset plinth style base **Weight:** 210.78