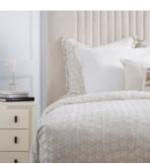

## **BLANC KING UPHOLSTERED PANEL BED**

SKU: 289126-1017

This striking bed makes a soft yet bold statement as the centerpiece of any bedroom. Consisting of a solid wood frame fully upholstered in light neutral woven fabric, it combines comfort and structure in a style that offers the best of both worlds. Vertically upholstered channels add a touch of texture and contemporary style to this elegant bed.

**Collection:** Blanc

**Dimensions in Centimeters:** w-206.38 x d-226.7 x h-177.8 **Dimensions in Inches:** w-81.25 x d-89.25 x h-70

**Features:** Style: Contemporary Finish(es): Alabaster

Material(s): Parawood Solids, Maple Veneers, Foam, Fabric Upholstered headboard features finely tailored vertical

channeling

Box-spring required (Height from floor to top of slats: 6-in)

Inset plinth style base **Weight:** 210.78