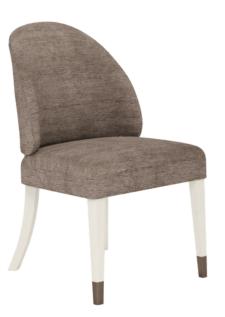

## **BLANC HOSTESS CHAIR**

SKU: 289204-1017

Elegant curves are impeccably dressed for dinner in finely tailored upholstery. This contemporary side chair evokes the feeling of a stylish ensemble, accentuated by burnished bronze capped legs that complete the look like the perfect piece of jewelry.

Collection: Blanc Dimensions in Centimeters: w-50.8 x d-62.87 x h-86.36 Dimensions in Inches: w-20 x d-24.75 x h-34 Features: Style: Contemporary Finish(es): Alabaster, Burnished Bronze Material(s): Parawood Solids, Foam, Fabric, Metal Fully upholstered seat and back in a finely tailored 100% polyester fabric Solid wood legs feature burnished bronze metal ferrules caps on front 2 legs Legs feature protective floor glides Weight: 44.1