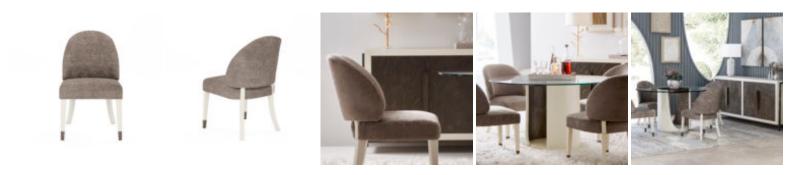

## **BLANC HOSTESS CHAIR**

SKU: 289204-1017

Elegant curves are impeccably dressed for dinner in finely tailored upholstery. This contemporary side chair evokes the feeling of a stylish ensemble, accentuated by burnished bronze capped legs that complete the look like the perfect piece of jewelry.

Collection: Blanc Dimensions in Centimeters: w-50.8 x d-62.87 x h-86.36 Dimensions in Inches: w-20 x d-24.75 x h-34 Features: Style: Contemporary Finish(es): Alabaster, Burnished Bronze Material(s): Parawood Solids, Foam, Fabric, Metal Fully upholstered seat and back in a finely tailored 100% polyester fabric Solid wood legs feature burnished bronze metal ferrules caps on front 2 legs Legs feature protective floor glides Weight: 44.1