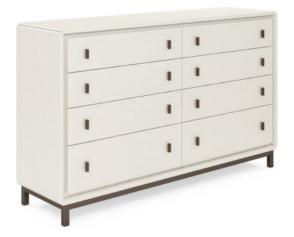

## **BLANC DRESSER**

SKU: 289131-1040

Getting dressed should be an event, and this gorgeous, high contrast dresser is the star of the show. Solid parawood construction in a smooth, plastered alabaster finish creates a luxurious look and feel, setting the backdrop for unique vertically oriented, modern drawer pulls in a bronze finish. Eight spacious drawers can accommodate all your wardrobe essentials in style, with bottom drawers lined in aromatic cedar.

Collection: Blanc Dimensions in Centimeters: w-172.72 x d-45.72 x h-104.14 Dimensions in Inches: w-68 x d-18 x h-41 Features: Style: Contemporary Finish(es): Alabaster, Burnished Bronze Material(s): Parawood Solids, Maple Veneers, Metal Eight (8) drawers for storage (Top Drawers: 30.9-in W x 14.5-in D x 5.8-in H; Middle Drawers: 30.9-in W x 14.5-in D x 6.4-in H; Bottom Drawers: 30.9-in W x 14.5-in D x 8.7-in H)

Bottom drawers feature cedar lining Metal base frame and hardware in a burnished bronze finish Weight: 216.07

×