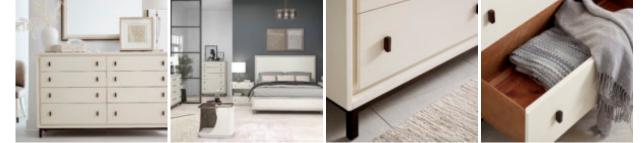

## **BLANC DRESSER**

SKU: 289131-1040

Getting dressed should be an event, and this gorgeous, high contrast dresser is the star of the show. Solid parawood construction in a smooth, plastered alabaster finish creates a luxurious look and feel, setting the backdrop for unique vertically oriented, modern drawer pulls in a bronze finish. Eight spacious drawers can accommodate all your wardrobe essentials in style, with bottom drawers lined in aromatic cedar.

Bottom drawers feature cedar lining Metal base frame and hardware in a burnished bronze finish Weight: 216.07

×