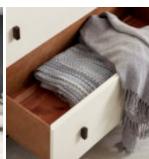

## **BLANC DRAWER CHEST**

SKU: 289150-1040

Inspired by a mix of artful elegance and contemporary style, this five drawer chest presents a chic aesthetic that elevates the daily dressing experience. Its sleek modern lines are perfectly complemented by a luxurious warm alabaster finish and a hint of contrast from the burnished bronze vertical drawer pulls and lower frame, with bottom drawers lined in aromatic cedar.