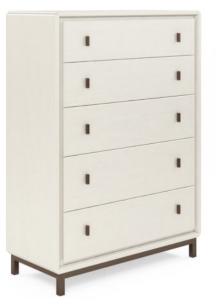

## **BLANC DRAWER CHEST**

SKU: 289150-1040

Inspired by a mix of artful elegance and contemporary style, this five drawer chest presents a chic aesthetic that elevates the daily dressing experience. Its sleek modern lines are perfectly complemented by a luxurious warm alabaster finish and a hint of contrast from the burnished bronze vertical drawer pulls and lower frame, with bottom drawers lined in aromatic cedar.

Collection: Blanc Dimensions in Centimeters: w-106.68 x d-45.72 x h-144.78 Dimensions in Inches: w-42 x d-18 x h-57 Features: Style: Contemporary Finish(es): Alabaster, Burnished Bronze Material(s): Parawood Solids, Maple Veneers, Metal Five (5) drawers for storage (36.4-in W x 14.5-in D; Top Drawer: 5.8-in H; Second Drawer: 6.75-in H; Third Drawer: 7.5-in H; Fourth/Fifth Drawers: 8.25-in H) Bottom drawer features cedar lining Metal hardware and base frame in a burnished bronze finish Weight: 191.82