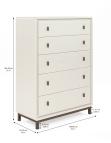

## **BLANC DRAWER CHEST**

SKU: 289150-1040

Inspired by a mix of artful elegance and contemporary style, this five drawer chest presents a chic aesthetic that elevates the daily dressing experience. Its sleek modern lines are perfectly complemented by a luxurious warm alabaster finish and a hint of contrast from the burnished bronze vertical drawer pulls and lower frame, with bottom drawers lined in aromatic cedar.

Collection: Blanc Dimensions in Centimeters: w-106.68 x d-45.72 x h-144.78 Dimensions in Inches: w-42 x d-18 x h-57 Features: Style: Contemporary Finish(es): Alabaster, Burnished Bronze Material(s): Parawood Solids, Maple Veneers, Metal Five (5) drawers for storage (36.4-in W x 14.5-in D; Top Drawer: 5.8-in H; Second Drawer: 6.75-in H; Third Drawer: 7.5-in H; Fourth/Fifth Drawers: 8.25-in H) Bottom drawer features cedar lining Metal hardware and base frame in a burnished bronze finish Weight: 191.82