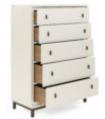

## **BLANC DRAWER CHEST**

SKU: 289150-1040

Inspired by a mix of artful elegance and contemporary style, this five drawer chest presents a chic aesthetic that elevates the daily dressing experience. Its sleek modern lines are perfectly complemented by a luxurious warm alabaster finish and a hint of contrast from the burnished bronze vertical drawer pulls and lower frame, with bottom drawers lined in aromatic cedar.

Collection: Blanc Dimensions in Centimeters: w-106.68 x d-45.72 x h-144.78 Dimensions in Inches: w-42 x d-18 x h-57 Features: Style: Contemporary Finish(es): Alabaster, Burnished Bronze Material(s): Parawood Solids, Maple Veneers, Metal Five (5) drawers for storage (36.4-in W x 14.5-in D; Top Drawer: 5.8-in H; Second Drawer: 6.75-in H; Third Drawer: 7.5-in H; Fourth/Fifth Drawers: 8.25-in H) Bottom drawer features cedar lining Metal hardware and base frame in a burnished bronze finish Weight: 191.82