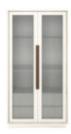

## **BLANC DISPLAY CABINET**

SKU: 289240-1040

A stylish cabinet presents your decor accessories like pieces of fine art in a gallery-worthy frame. This 80" cabinet features two glass doors framed in burnished bronze bead, opening to reveal two adjustable glass shelves and touch dimmer lighting. Two lower drawers provide additional storage for any necessities.

Two (2) wood-framed glass doors feature a burnished bronze finished beaded accent

Two (2) 3-way touch dimmer lights Two (2) adjustable glass shelves (40-in W  $\times$  16.13-in D)

Two (2) drawers for storage (33.88-in W  $\times$  12.13-in D  $\times$  8-in H)