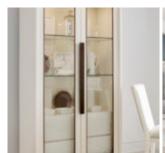

## **BLANC DISPLAY CABINET**

SKU: 289240-1040

A stylish cabinet presents your decor accessories like pieces of fine art in a gallery-worthy frame. This 80" cabinet features two glass doors framed in burnished bronze bead, opening to reveal two adjustable glass shelves and touch dimmer lighting. Two lower drawers provide additional storage for any necessities.

Two (2) wood-framed glass doors feature a burnished bronze finished beaded accent

Two (2) 3-way touch dimmer lights Two (2) adjustable glass shelves (40-in W  $\times$  16.13-in D)

Two (2) drawers for storage (33.88-in W  $\times$  12.13-in D  $\times$  8-in H)