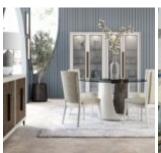

## **BLANC DISPLAY CABINET**

SKU: 289240-1040

A stylish cabinet presents your decor accessories like pieces of fine art in a gallery-worthy frame. This 80" cabinet features two glass doors framed in burnished bronze bead, opening to reveal two adjustable glass shelves and touch dimmer lighting. Two lower drawers provide additional storage for any necessities.

**Collection:** Blanc

**Dimensions in Centimeters:** w-106.68 x d-48.26 x h-203.2

**Dimensions in Inches:** w-42 x d-19 x h-80

**Features:** Style: Contemporary Finish(es): Alabaster, Burnished Bronze Material(s): Parawood Solids, Metal, Glass

Two (2) wood-framed glass doors feature a burnished bronze finished beaded accent

Two (2) 3-way touch dimmer lights Two (2) adjustable glass shelves (40-in W  $\times$  16.13-in D)

Two (2) drawers for storage (33.88-in W  $\times$  12.13-in D  $\times$  8-in H)