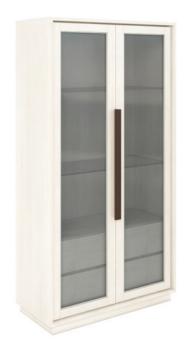

## **BLANC DISPLAY CABINET**

SKU: 289240-1040

A stylish cabinet presents your decor accessories like pieces of fine art in a gallery-worthy frame. This 80" cabinet features two glass doors framed in burnished bronze bead, opening to reveal two adjustable glass shelves and touch dimmer lighting. Two lower drawers provide additional storage for any necessities.

Two (2) wood-framed glass doors feature a burnished bronze finished beaded accent

Two (2) 3-way touch dimmer lights Two (2) adjustable glass shelves (40-in W  $\times$  16.13-in D)

Two (2) drawers for storage (33.88-in W  $\times$  12.13-in D  $\times$  8-in H)