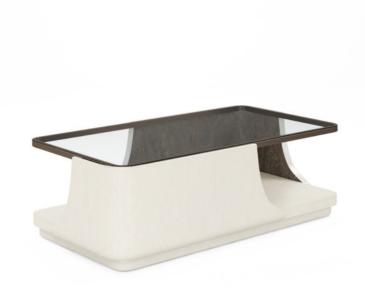

## **BLANC COCKTAIL TABLE**

SKU: 289300-1040

A rounded tabletop and the swooping curves of a base in a plaster-smooth alabaster finish enclose the surprising detail of a unique gesso interior finished in burnished bronze.

Where dark meets light, an eye-catching work of art is born that Ōs sure to be the centerpiece of any living space.

**Collection:** Blanc

**Dimensions in Centimeters:** w-137.16 x d-76.2 x h-43.18

**Dimensions in Inches:** w-54 x d-30 x h-17

Features: Style: Contemporary
Finish(es): Alabaster, Burnished Bronze
Material(s): Parawood Solids, Resin, Metal, Glass
Glass top with metal frame in burnished bronze finish
Open shelf space with burnished bronze interior finish

(Height Clearance: 11.75-in)

Inset plinth style base houses casters for easy movement

**Weight:** 110.24