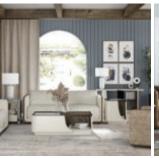

## **BLANC COCKTAIL TABLE**

SKU: 289300-1040

A rounded tabletop and the swooping curves of a base in a plaster-smooth alabaster finish enclose the surprising detail of a unique gesso interior finished in burnished bronze.

Where dark meets light, an eye-catching work of art is born that Ōs sure to be the centerpiece of any living space.

**Collection:** Blanc

**Dimensions in Centimeters:** w-137.16 x d-76.2 x h-43.18

**Dimensions in Inches:** w-54 x d-30 x h-17

Features: Style: Contemporary
Finish(es): Alabaster, Burnished Bronze
Material(s): Parawood Solids, Resin, Metal, Glass
Glass top with metal frame in burnished bronze finish
Open shelf space with burnished bronze interior finish

(Height Clearance: 11.75-in)

Inset plinth style base houses casters for easy movement

**Weight:** 110.24