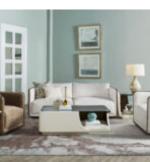

## **BLANC COCKTAIL TABLE**

SKU: 289300-1040

A rounded tabletop and the swooping curves of a base in a plaster-smooth alabaster finish enclose the surprising detail of a unique gesso interior finished in burnished bronze.

Where dark meets light, an eye-catching work of art is born that Ōs sure to be the centerpiece of any living space.

**Collection:** Blanc

**Dimensions in Centimeters:** w-137.16 x d-76.2 x h-43.18

**Dimensions in Inches:** w-54 x d-30 x h-17

Features: Style: Contemporary
Finish(es): Alabaster, Burnished Bronze
Material(s): Parawood Solids, Resin, Metal, Glass
Glass top with metal frame in burnished bronze finish
Open shelf space with burnished bronze interior finish

(Height Clearance: 11.75-in)

Inset plinth style base houses casters for easy movement

**Weight:** 110.24