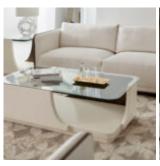

## **BLANC COCKTAIL TABLE**

SKU: 289300-1040

A rounded tabletop and the swooping curves of a base in a plaster-smooth alabaster finish enclose the surprising detail of a unique gesso interior finished in burnished bronze.

Where dark meets light, an eye-catching work of art is born that Ōs sure to be the centerpiece of any living space.

**Collection:** Blanc

**Dimensions in Centimeters:** w-137.16 x d-76.2 x h-43.18

**Dimensions in Inches:** w-54 x d-30 x h-17