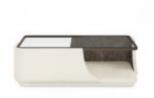

## **BLANC COCKTAIL TABLE**

SKU: 289300-1040

A rounded tabletop and the swooping curves of a base in a plaster-smooth alabaster finish enclose the surprising detail of a unique gesso interior finished in burnished bronze.

Features: Style: Contemporary
Finish(es): Alabaster, Burnished Bronze
Material(s): Parawood Solids, Resin, Metal, Glass
Glass top with metal frame in burnished bronze finish
Open shelf space with burnished bronze interior finish