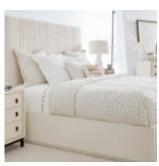

## BLANC CALIFORNIA KING UPHOLSTERED PANEL BED

SKU: 289127-1017

This striking bed makes a soft yet bold statement as the centerpiece of any bedroom. Consisting of a solid wood frame fully upholstered in light neutral woven fabric, it combines comfort and structure in a style that offers the best of both worlds. Vertically upholstered channels add a touch of texture and contemporary style to this elegant bed.

Material(s): Parawood Solids, Maple Veneers, Foam, Fabric Upholstered headboard features finely tailored vertical

channeling

Box-spring required (Height from floor to top of slats: 6-in)

Inset plinth style base