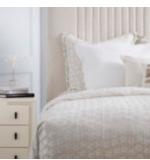

## BLANC CALIFORNIA KING UPHOLSTERED PANEL BED

SKU: 289127-1017

This striking bed makes a soft yet bold statement as the centerpiece of any bedroom. Consisting of a solid wood frame fully upholstered in light neutral woven fabric, it combines comfort and structure in a style that offers the best of both worlds. Vertically upholstered channels add a touch of texture and contemporary style to this elegant bed.

**Collection:** Blanc

Dimensions in Centimeters: w-206.38  $\times$  d-236.86  $\times$  h-177.8

**Dimensions in Inches:** w-81.25 x d-93.25 x h-70

**Features:** Style: Contemporary Finish(es): Alabaster

Material(s): Parawood Solids, Maple Veneers, Foam, Fabric Upholstered headboard features finely tailored vertical

channeling

Box-spring required (Height from floor to top of slats: 6-in)

Inset plinth style base