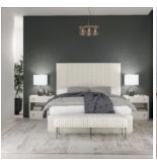

## BLANC CALIFORNIA KING UPHOLSTERED PANEL BED

SKU: 289127-1017

This striking bed makes a soft yet bold statement as the centerpiece of any bedroom. Consisting of a solid wood frame fully upholstered in light neutral woven fabric, it combines comfort and structure in a style that offers the best of both worlds. Vertically upholstered channels add a touch of texture and contemporary style to this elegant bed.

**Collection:** Blanc

Dimensions in Centimeters: w-206.38  $\times$  d-236.86  $\times$  h-177.8

**Dimensions in Inches:** w-81.25 x d-93.25 x h-70

**Features:** Style: Contemporary Finish(es): Alabaster

Material(s): Parawood Solids, Maple Veneers, Foam, Fabric Upholstered headboard features finely tailored vertical

channeling

Box-spring required (Height from floor to top of slats: 6-in)

Inset plinth style base