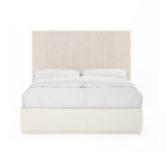

## BLANC CALIFORNIA KING UPHOLSTERED PANEL BED

SKU: 289127-1017

This striking bed makes a soft yet bold statement as the centerpiece of any bedroom. Consisting of a solid wood frame fully upholstered in light neutral woven fabric, it combines comfort and structure in a style that offers the best of both worlds. Vertically upholstered channels add a touch of texture and contemporary style to this elegant bed.

Material(s): Parawood Solids, Maple Veneers, Foam, Fabric Upholstered headboard features finely tailored vertical

channeling

Box-spring required (Height from floor to top of slats: 6-in)

Inset plinth style base