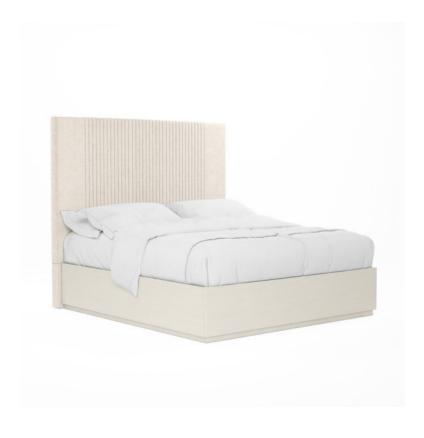

## BLANC CALIFORNIA KING UPHOLSTERED PANEL BED

SKU: 289127-1017

This striking bed makes a soft yet bold statement as the centerpiece of any bedroom. Consisting of a solid wood frame fully upholstered in light neutral woven fabric, it combines comfort and structure in a style that offers the best of both worlds. Vertically upholstered channels add a touch of texture and contemporary style to this elegant bed.

Material(s): Parawood Solids, Maple Veneers, Foam, Fabric Upholstered headboard features finely tailored vertical

channeling

Box-spring required (Height from floor to top of slats: 6-in)

Inset plinth style base