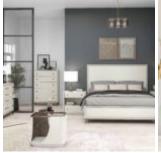

## **BLANC CALIFORNIA KING PANEL BED**

**SKU:** 289137-1040

Sweet dreams of luxury and comfort await in this elegant paneled bed. Crafted from solid parawood in a smooth plastered, warm white finish, the frame is accentuated with a raised wood panel, giving the headboard its airy feel. Contrasted with a metal frame base in a burnished bronze finish, this bed offers a bold addition to the bedroom.

**Collection:** Blanc

**Dimensions in Centimeters:** w-205.11 x d-229.24 x h-165.1

Dimensions in Inches:  $w-80.75 \times d-90.25 \times h-65$ 

Features: Style: Contemporary
Finish(es): Alabaster, Burnished Bronze
Material(s): Parawood Solids, Maple Veneers, Metal
High profile headboard features raised panel that feature a

floating affect

Metal base frame in a burnished bronze finish Box spring required (Height from floor to top of rails: 7.34-

in)

Under bed clearance: 4.13-in H