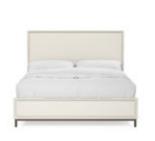

## **BLANC CALIFORNIA KING PANEL BED**

**SKU:** 289137-1040

Sweet dreams of luxury and comfort await in this elegant paneled bed. Crafted from solid parawood in a smooth plastered, warm white finish, the frame is accentuated with a raised wood panel, giving the headboard its airy feel. Contrasted with a metal frame base in a burnished bronze finish, this bed offers a bold addition to the bedroom.

**Collection:** Blanc

**Dimensions in Centimeters:** w-205.11 x d-229.24 x h-165.1

Dimensions in Inches:  $w-80.75 \times d-90.25 \times h-65$ 

Features: Style: Contemporary
Finish(es): Alabaster, Burnished Bronze
Material(s): Parawood Solids, Maple Veneers, Metal
High profile headboard features raised panel that feature a

floating affect

Metal base frame in a burnished bronze finish Box spring required (Height from floor to top of rails: 7.34-

in)

Under bed clearance: 4.13-in H