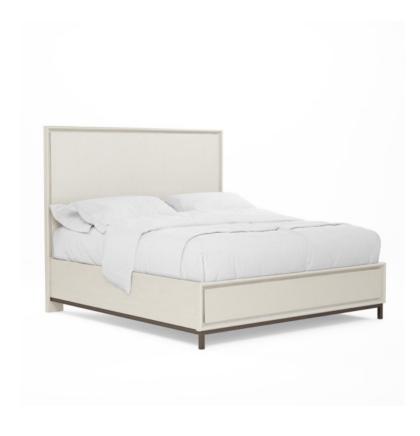

## **BLANC CALIFORNIA KING PANEL BED**

**SKU:** 289137-1040

Sweet dreams of luxury and comfort await in this elegant paneled bed. Crafted from solid parawood in a smooth plastered, warm white finish, the frame is accentuated with a raised wood panel, giving the headboard its airy feel. Contrasted with a metal frame base in a burnished bronze finish, this bed offers a bold addition to the bedroom.

**Collection:** Blanc

**Dimensions in Centimeters:** w-205.11 x d-229.24 x h-165.1

Dimensions in Inches:  $w-80.75 \times d-90.25 \times h-65$ 

Features: Style: Contemporary
Finish(es): Alabaster, Burnished Bronze
Material(s): Parawood Solids, Maple Veneers, Metal
High profile headboard features raised panel that feature a

floating affect

Metal base frame in a burnished bronze finish Box spring required (Height from floor to top of rails: 7.34-

in)

Under bed clearance: 4.13-in H