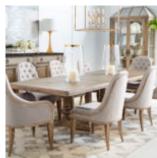

## ARCHITRAVE UPHOLSTERED SIDE CHAIR

SKU: 277206-2608

This dining chair from the Architrave collection is inspired by antique French neoclassical design, from its gracefully curved back to the elegantly tapered legs. Crafted from pine in a rustic hand-glazed finish, the chair is upholstered in a soft neutral woven fabric, complete with luxurious button tufting for maximum eye-catching comfort. This side chair can be used to enhance a dining chair set or as an occasional chair in a bedroom or living space.