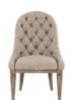

## ARCHITRAVE UPHOLSTERED SIDE CHAIR

SKU: 277206-2608

This dining chair from the Architrave collection is inspired by antique French neoclassical design, from its gracefully curved back to the elegantly tapered legs. Crafted from pine in a rustic hand-glazed finish, the chair is upholstered in a soft neutral woven fabric, complete with luxurious button tufting for maximum eye-catching comfort. This side chair can be used to enhance a dining chair set or as an occasional chair in a bedroom or living space.

Finely tailored polyester-blend fabric upholstery

Deep button tufting on inside back

Wire brushed, hand glazed finish with softened corners and

worn details

Legs feature protective floor glides

Weight: 31.97