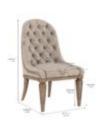

## ARCHITRAVE UPHOLSTERED SIDE CHAIR

SKU: 277206-2608

This dining chair from the Architrave collection is inspired by antique French neoclassical design, from its gracefully curved back to the elegantly tapered legs. Crafted from pine in a rustic hand-glazed finish, the chair is upholstered in a soft neutral woven fabric, complete with luxurious button tufting for maximum eye-catching comfort. This side chair can be used to enhance a dining chair set or as an occasional chair in a bedroom or living space.

Collection: Architrave

Dimensions in Centimeters: w-62.23 x d-68.58 x h-104.14

**Dimensions in Inches:** w-24.5 x d-27 x h-41

**Features:** Style: Traditional Materials: Parawood solids, Foam, Fabric

Finish(es): Almond

Finely tailored polyester-blend fabric upholstery

Deep button tufting on inside back

Wire brushed, hand glazed finish with softened corners and

worn details

Legs feature protective floor glides

Weight: 31.97