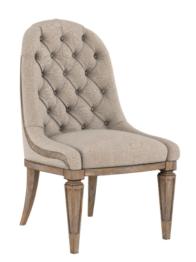

## ARCHITRAVE UPHOLSTERED SIDE CHAIR

SKU: 277206-2608

This dining chair from the Architrave collection is inspired by antique French neoclassical design, from its gracefully curved back to the elegantly tapered legs. Crafted from pine in a rustic hand-glazed finish, the chair is upholstered in a soft neutral woven fabric, complete with luxurious button tufting for maximum eye-catching comfort. This side chair can be used to enhance a dining chair set or as an occasional chair in a bedroom or living space.

Finely tailored polyester-blend fabric upholstery

Deep button tufting on inside back

Wire brushed, hand glazed finish with softened corners and

worn details

Legs feature protective floor glides

Weight: 31.97