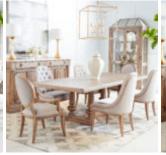

## ARCHITRAVE TRESTLE DINING TABLE

**SKU:** 277238-2608

Sturdy enough to stand up to the challenge of daily family dinners, yet stylish enough to turn heads, the Architrave Trestle Table beautifully combines both form and function. The four support columns are beautifully embellished in a fluted style, the hallmark of the Architrave collection, while the solid trestle base evokes the feeling of grand historical architecture. The 96-in table can be extended to 116-in or 136-in with the addition of one or both leaves.

**Dimensions in Centimeters:** w-345.44  $\times$  d-116.84  $\times$  h-76.2

**Dimensions in Inches:** w-136 x d-46 x h-30

**Features:** Style: Traditional Materials: Pine solids and veneer, Resin

Finish(es): Almond

Includes two (2) 20-in leaves that extend the table top from

96-in to 136-in

Base features projective floor glides

Weight: 270.09