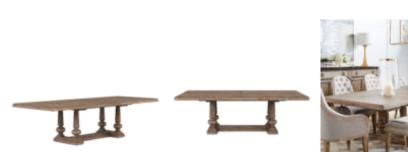

## ARCHITRAVE TRESTLE DINING TABLE

**SKU:** 277238-2608

Sturdy enough to stand up to the challenge of daily family dinners, yet stylish enough to turn heads, the Architrave Trestle Table beautifully combines both form and function. The four support columns are beautifully embellished in a fluted style, the hallmark of the Architrave collection, while the solid trestle base evokes the feeling of grand historical architecture. The 96-in table can be extended to 116-in or 136-in with the addition of one or both leaves.

**Dimensions in Centimeters:** w-345.44  $\times$  d-116.84  $\times$  h-76.2

**Dimensions in Inches:** w-136 x d-46 x h-30

**Features:** Style: Traditional Materials: Pine solids and veneer, Resin

Finish(es): Almond

Includes two (2) 20-in leaves that extend the table top from

96-in to 136-in

Base features projective floor glides

Weight: 270.09