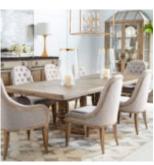

## ARCHITRAVE TRESTLE DINING TABLE

**SKU:** 277238-2608

Sturdy enough to stand up to the challenge of daily family dinners, yet stylish enough to turn heads, the Architrave Trestle Table beautifully combines both form and function. The four support columns are beautifully embellished in a fluted style, the hallmark of the Architrave collection, while the solid trestle base evokes the feeling of grand historical architecture. The 96-in table can be extended to 116-in or 136-in with the addition of one or both leaves.

**Dimensions in Centimeters:** w-345.44  $\times$  d-116.84  $\times$  h-76.2

**Dimensions in Inches:** w-136 x d-46 x h-30

**Features:** Style: Traditional Materials: Pine solids and veneer, Resin

Finish(es): Almond

Includes two (2) 20-in leaves that extend the table top from

96-in to 136-in

Base features projective floor glides

Weight: 270.09