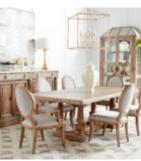

## ARCHITRAVE TRESTLE DINING TABLE

**SKU:** 277238-2608

Sturdy enough to stand up to the challenge of daily family dinners, yet stylish enough to turn heads, the Architrave Trestle Table beautifully combines both form and function. The four support columns are beautifully embellished in a fluted style, the hallmark of the Architrave collection, while the solid trestle base evokes the feeling of grand historical architecture. The 96-in table can be extended to 116-in or 136-in with the addition of one or both leaves.

**Dimensions in Centimeters:** w-345.44  $\times$  d-116.84  $\times$  h-76.2

**Dimensions in Inches:** w-136 x d-46 x h-30

**Features:** Style: Traditional Materials: Pine solids and veneer, Resin

Finish(es): Almond

Includes two (2) 20-in leaves that extend the table top from

96-in to 136-in

Base features projective floor glides

Weight: 270.09