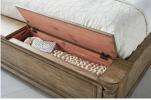

Decorative panels and moldings

Footboard features flip-top bench seating with cedar-lined

storage

Box spring required (height from floor to top of slats: 8.87-

in)

Under bed clearance: 3-in H **Weight:** 374.82