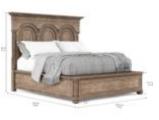

## **ARCHITRAVE QUEEN PANEL BED**

SKU: 277135-2608

Combining an architecturally inspired trio of classical arches with a cornice-topped headboard and fluted Roman column details, the Architrave Panel Bed is truly a monument to elegant sleep. A rustic pine finish gives this bed casual modern appeal, striking a perfect balance between the Old World and the new.

**Collection:** Architrave

**Dimensions in Centimeters:** w-190.5 x d-254 x h-188 **Dimensions in Inches:** w-75 x d-100 x h-74

**Features:** Style: Traditional Materials: Pine solids and veneer Finish(es): Almond

Decorative panels and moldings

Footboard features flip-top bench seating with cedar-lined

storage

Box spring required (height from floor to top of slats: 8.87-

in)

Under bed clearance: 3-in H **Weight:** 374.82