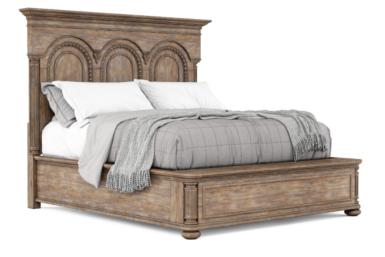

## **ARCHITRAVE QUEEN PANEL BED**

SKU: 277135-2608

Combining an architecturally inspired trio of classical arches with a cornice-topped headboard and fluted Roman column details, the Architrave Panel Bed is truly a monument to elegant sleep. A rustic pine finish gives this bed casual modern appeal, striking a perfect balance between the Old World and the new.

**Collection:** Architrave

**Dimensions in Centimeters:** w-190.5 x d-254 x h-188 **Dimensions in Inches:** w-75 x d-100 x h-74

**Features:** Style: Traditional Materials: Pine solids and veneer Finish(es): Almond

Decorative panels and moldings

Footboard features flip-top bench seating with cedar-lined

storage

Box spring required (height from floor to top of slats: 8.87-

in)

Under bed clearance: 3-in H **Weight:** 374.82