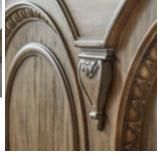

## **ARCHITRAVE QUEEN PANEL BED**

SKU: 277135-2608

Combining an architecturally inspired trio of classical arches with a cornice-topped headboard and fluted Roman column details, the Architrave Panel Bed is truly a monument to elegant sleep. A rustic pine finish gives this bed casual modern appeal, striking a perfect balance between the Old World and the new.

Decorative panels and moldings

Footboard features flip-top bench seating with cedar-lined

storage

Box spring required (height from floor to top of slats: 8.87-

in)

Under bed clearance: 3-in H **Weight:** 374.82