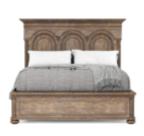

## **ARCHITRAVE QUEEN PANEL BED**

SKU: 277135-2608

Combining an architecturally inspired trio of classical arches with a cornice-topped headboard and fluted Roman column details, the Architrave Panel Bed is truly a monument to elegant sleep. A rustic pine finish gives this bed casual modern appeal, striking a perfect balance between the Old World and the new.

Decorative panels and moldings

Footboard features flip-top bench seating with cedar-lined

storage

Box spring required (height from floor to top of slats: 8.87-

in)

Under bed clearance: 3-in H **Weight:** 374.82