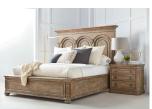

## **ARCHITRAVE QUEEN PANEL BED**

SKU: 277135-2608

Combining an architecturally inspired trio of classical arches with a cornice-topped headboard and fluted Roman column details, the Architrave Panel Bed is truly a monument to elegant sleep. A rustic pine finish gives this bed casual modern appeal, striking a perfect balance between the Old World and the new.

Decorative panels and moldings

Footboard features flip-top bench seating with cedar-lined

storage

Box spring required (height from floor to top of slats: 8.87-

in)

Under bed clearance: 3-in H **Weight:** 374.82