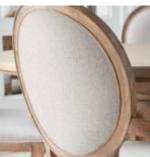

## **ARCHITRAVE OVAL SIDE CHAIR**

SKU: 277202-2608

Pull up a chair and dine in elegant style, the Architrave Oval Side Chair is here to deliver traditional beauty that's sure to be the talk of the table. Rooted in historical style, this dining chair is based on 18th-century French chairs in the iconic medallion style, updated for the modern era with rustic pine and casually chic neutral woven upholstery.

Finish(es): Almond

Finely tailored, polyester-blend fabric upholstered seat and

back panel with welt trim

Wire brushed, hand glazed finish with softened corners and

worn details

Legs feature protective floor glides