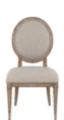

## **ARCHITRAVE OVAL SIDE CHAIR**

SKU: 277202-2608

Pull up a chair and dine in elegant style, the Architrave Oval Side Chair is here to deliver traditional beauty that's sure to be the talk of the table. Rooted in historical style, this dining chair is based on 18th-century French chairs in the iconic medallion style, updated for the modern era with rustic pine and casually chic neutral woven upholstery.

**Collection:** Architrave

Dimensions in Centimeters:  $w-53.34 \times d-64.77 \times h-102.87$ 

**Dimensions in Inches:** w-21 x d-25.5 x h-40.5

**Features:** Style: Traditional Materials: Parawood solids, Foam, Fabric

Finish(es): Almond

Finely tailored, polyester-blend fabric upholstered seat and

back panel with welt trim

Wire brushed, hand glazed finish with softened corners and

worn details

Legs feature protective floor glides