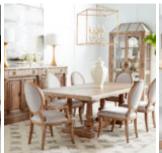

## **ARCHITRAVE OVAL SIDE CHAIR**

SKU: 277202-2608

Pull up a chair and dine in elegant style, the Architrave Oval Side Chair is here to deliver traditional beauty that's sure to be the talk of the table. Rooted in historical style, this dining chair is based on 18th-century French chairs in the iconic medallion style, updated for the modern era with rustic pine and casually chic neutral woven upholstery.

**Collection:** Architrave

Dimensions in Centimeters:  $w-53.34 \times d-64.77 \times h-102.87$ 

**Dimensions in Inches:** w-21 x d-25.5 x h-40.5

**Features:** Style: Traditional Materials: Parawood solids, Foam, Fabric

Finish(es): Almond

Finely tailored, polyester-blend fabric upholstered seat and

back panel with welt trim

Wire brushed, hand glazed finish with softened corners and

worn details

Legs feature protective floor glides