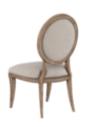

## **ARCHITRAVE OVAL SIDE CHAIR**

SKU: 277202-2608

Pull up a chair and dine in elegant style, the Architrave Oval Side Chair is here to deliver traditional beauty that's sure to be the talk of the table. Rooted in historical style, this dining chair is based on 18th-century French chairs in the iconic medallion style, updated for the modern era with rustic pine and casually chic neutral woven upholstery.

**Collection:** Architrave

Dimensions in Centimeters:  $w-53.34 \times d-64.77 \times h-102.87$ 

**Dimensions in Inches:** w-21 x d-25.5 x h-40.5

**Features:** Style: Traditional Materials: Parawood solids, Foam, Fabric

Finish(es): Almond

Finely tailored, polyester-blend fabric upholstered seat and

back panel with welt trim

Wire brushed, hand glazed finish with softened corners and

worn details

Legs feature protective floor glides