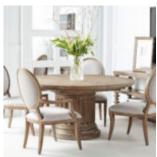

## **ARCHITRAVE OVAL SIDE CHAIR**

SKU: 277202-2608

Pull up a chair and dine in elegant style, the Architrave Oval Side Chair is here to deliver traditional beauty that's sure to be the talk of the table. Rooted in historical style, this dining chair is based on 18th-century French chairs in the iconic medallion style, updated for the modern era with rustic pine and casually chic neutral woven upholstery.

**Collection:** Architrave

Dimensions in Centimeters:  $w-53.34 \times d-64.77 \times h-102.87$ 

**Dimensions in Inches:** w-21 x d-25.5 x h-40.5

**Features:** Style: Traditional Materials: Parawood solids, Foam, Fabric

Finish(es): Almond

Finely tailored, polyester-blend fabric upholstered seat and

back panel with welt trim

Wire brushed, hand glazed finish with softened corners and

worn details

Legs feature protective floor glides