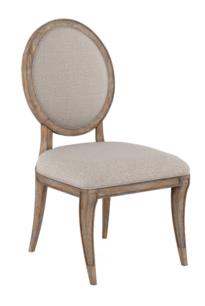

## **ARCHITRAVE OVAL SIDE CHAIR**

SKU: 277202-2608

Pull up a chair and dine in elegant style, the Architrave Oval Side Chair is here to deliver traditional beauty that's sure to be the talk of the table. Rooted in historical style, this dining chair is based on 18th-century French chairs in the iconic medallion style, updated for the modern era with rustic pine and casually chic neutral woven upholstery.

**Collection:** Architrave

Dimensions in Centimeters:  $w-53.34 \times d-64.77 \times h-102.87$ 

**Dimensions in Inches:** w-21 x d-25.5 x h-40.5

**Features:** Style: Traditional Materials: Parawood solids, Foam, Fabric

Finish(es): Almond

Finely tailored, polyester-blend fabric upholstered seat and

back panel with welt trim

Wire brushed, hand glazed finish with softened corners and

worn details

Legs feature protective floor glides