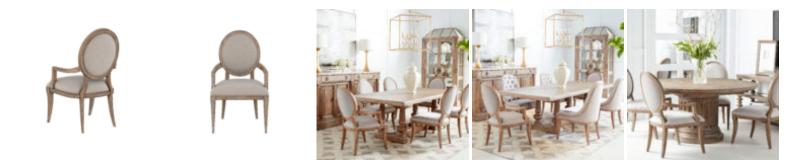

## **ARCHITRAVE OVAL ARM CHAIR**

SKU: 277203-2608

The head of the table is traditionally a position of honor, and the eye-catching Architrave Oval Arm Chair adds grandeur and classic beauty to the dining experience. The slightly angled back and luxurious upholstery offer comfortable seating, and can be used to enhance a dining chair set or as an occasional chair in a bedroom or living space.

Collection: Architrave Dimensions in Centimeters: w-60.33 x d-64.77 x h-102.87 Dimensions in Inches: w-23.75 x d-25.5 x h-40.5 Features: Style: Traditional Materials: Parawood solids, Foam, Fabric Finish(es): Almond Finely tailored, polyester-blend fabric upholstered seat and back panel with welt trim Wire brushed, hand glazed finish with softened corners and worn details Legs feature protective floor glides Weight: 50.71