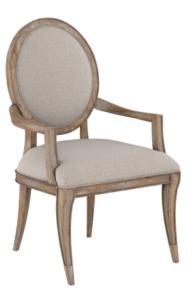

## **ARCHITRAVE OVAL ARM CHAIR**

SKU: 277203-2608

The head of the table is traditionally a position of honor, and the eye-catching Architrave Oval Arm Chair adds grandeur and classic beauty to the dining experience. The slightly angled back and luxurious upholstery offer comfortable seating, and can be used to enhance a dining chair set or as an occasional chair in a bedroom or living space.

Collection: Architrave Dimensions in Centimeters: w-60.33 x d-64.77 x h-102.87 Dimensions in Inches: w-23.75 x d-25.5 x h-40.5 Features: Style: Traditional Materials: Parawood solids, Foam, Fabric Finish(es): Almond Finely tailored, polyester-blend fabric upholstered seat and back panel with welt trim Wire brushed, hand glazed finish with softened corners and worn details Legs feature protective floor glides Weight: 50.71