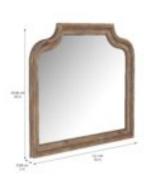

## **ARCHITRAVE MIRROR**

SKU: 277120-2608

Simplicity is beauty. The elegant curves and substantial presence of the Architrave Mirror's frame need no further embellishment. The warm beauty of pine hand-glazed in a rustic almond finish create a beautiful opportunity for reflection.

**Collection:** Architrave

**Dimensions in Centimeters:** w-127 x d-5.08 x h-99.06

**Dimensions in Inches:** w-50 x d-2 x h-39

**Features:** Style: Traditional

Materials: Pine solids and veneer, Glass

Finish(es): Almond

Mirror features 1.25-in beveled edge

Can be wall mounted or attached to matching dresser with

included supports

Wire brushed, hand glazed finish features softened corners

and worn details **Weight:** 44.1