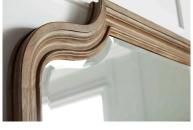

Mirror features 1.25-in beveled edge

Can be wall mounted or attached to matching dresser with

included supports

Wire brushed, hand glazed finish features softened corners

and worn details **Weight:** 44.1