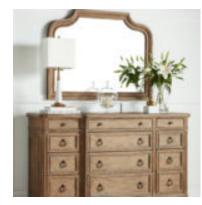

## **ARCHITRAVE MIRROR**

SKU: 277120-2608

Simplicity is beauty. The elegant curves and substantial presence of the Architrave Mirror's frame need no further embellishment. The warm beauty of pine hand-glazed in a rustic almond finish create a beautiful opportunity for reflection.

Mirror features 1.25-in beveled edge

Can be wall mounted or attached to matching dresser with

included supports

Wire brushed, hand glazed finish features softened corners

and worn details **Weight:** 44.1