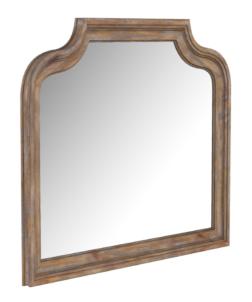

## **ARCHITRAVE MIRROR**

SKU: 277120-2608

Simplicity is beauty. The elegant curves and substantial presence of the Architrave Mirror's frame need no further embellishment. The warm beauty of pine hand-glazed in a rustic almond finish create a beautiful opportunity for reflection.

**Collection:** Architrave

**Dimensions in Centimeters:** w-127 x d-5.08 x h-99.06

**Dimensions in Inches:** w-50 x d-2 x h-39

**Features:** Style: Traditional

Materials: Pine solids and veneer, Glass

Finish(es): Almond

Mirror features 1.25-in beveled edge

Can be wall mounted or attached to matching dresser with

included supports

Wire brushed, hand glazed finish features softened corners

and worn details **Weight:** 44.1