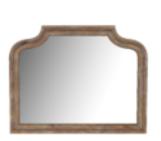

## **ARCHITRAVE MIRROR**

SKU: 277120-2608

Simplicity is beauty. The elegant curves and substantial presence of the Architrave Mirror's frame need no further embellishment. The warm beauty of pine hand-glazed in a rustic almond finish create a beautiful opportunity for reflection.

**Collection:** Architrave

**Dimensions in Centimeters:** w-127 x d-5.08 x h-99.06

**Dimensions in Inches:** w-50 x d-2 x h-39

**Features:** Style: Traditional

Materials: Pine solids and veneer, Glass

Finish(es): Almond

Mirror features 1.25-in beveled edge

Can be wall mounted or attached to matching dresser with

included supports

Wire brushed, hand glazed finish features softened corners

and worn details **Weight:** 44.1