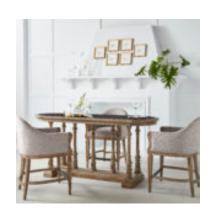

SKU: 277235-2608

Gather around this pub table from the Architrave collection and experience Old World charm in a contemporary dining setting. The oval top is finished in sophisticated honed black stone. A stunning set of French neoclassical columns dazzles from below, featuring traditional acanthus and beading details. The simple beauty of pine with a rustic, hand-glazed finish updates this intricately crafted table for the modern aesthetic.

Turned Baluster legs that rest on a base

Leg extensions can be added or removed to adjusted the table height from 30-inch dining height or 36-inch counter

height

Wire brushed, hand glazed finish with softened corners and worn details