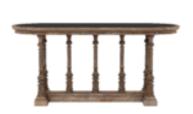

SKU: 277235-2608

Gather around this pub table from the Architrave collection and experience Old World charm in a contemporary dining setting. The oval top is finished in sophisticated honed black stone. A stunning set of French neoclassical columns dazzles from below, featuring traditional acanthus and beading details. The simple beauty of pine with a rustic, hand-glazed finish updates this intricately crafted table for the modern aesthetic.

**Dimensions in Centimeters:** w-198.12 x d-66.04 x h-91.44

**Dimensions in Inches:** w-78 x d-26 x h-36

Features: Style: Traditional

Materials: Pine solids and veneer, Granite

Finish(es): Almond

Inset honed black granite top

Turned Baluster legs that rest on a base

Leg extensions can be added or removed to adjusted the table height from 30-inch dining height or 36-inch counter

height

Wire brushed, hand glazed finish with softened corners and worn details