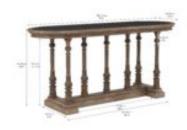

**Dimensions in Centimeters:** w-198.12 x d-66.04 x h-91.44

**Dimensions in Inches:** w-78 x d-26 x h-36

Features: Style: Traditional

Materials: Pine solids and veneer, Granite

Finish(es): Almond

Inset honed black granite top

Turned Baluster legs that rest on a base

Leg extensions can be added or removed to adjusted the table height from 30-inch dining height or 36-inch counter

height

Wire brushed, hand glazed finish with softened corners and worn details