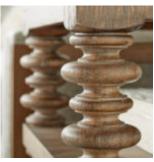

## **ARCHITRAVE END TABLE**

SKU: 277303-2608

Gracefully turned wood columns support the top of the Architrave End Table, as well as two open shelves for storage or display. The finish on the wire-brushed pine construction is a rustic hand-glazed almond tone, which adds casual traditional-meets-modern flair to any living space.

Two (2) fixed shelves (24-in W x 28-in D)

Wire brushed, hand glazed finish with softened corners and  $% \left( 1\right) =\left( 1\right) \left( 1\right) \left$ 

worn details

Legs feature adjustable levelers