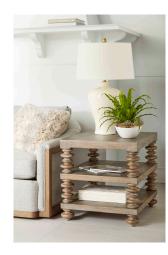

## **ARCHITRAVE END TABLE**

SKU: 277303-2608

Gracefully turned wood columns support the top of the Architrave End Table, as well as two open shelves for storage or display. The finish on the wire-brushed pine construction is a rustic hand-glazed almond tone, which adds casual traditional-meets-modern flair to any living space.