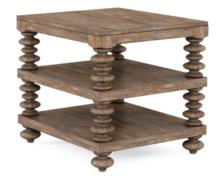

## **ARCHITRAVE END TABLE**

SKU: 277303-2608

Gracefully turned wood columns support the top of the Architrave End Table, as well as two open shelves for storage or display. The finish on the wire-brushed pine construction is a rustic hand-glazed almond tone, which adds casual traditional-meets-modern flair to any living space.

Two (2) fixed shelves (24-in W x 28-in D)

Wire brushed, hand glazed finish with softened corners and  $% \left( 1\right) =\left( 1\right) \left( 1\right) \left$ 

worn details

Legs feature adjustable levelers