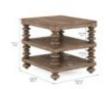

## **ARCHITRAVE END TABLE**

SKU: 277303-2608

Gracefully turned wood columns support the top of the Architrave End Table, as well as two open shelves for storage or display. The finish on the wire-brushed pine construction is a rustic hand-glazed almond tone, which adds casual traditional-meets-modern flair to any living space.

Two (2) fixed shelves (24-in W x 28-in D)

Wire brushed, hand glazed finish with softened corners and  $% \left( 1\right) =\left( 1\right) \left( 1\right) \left$ 

worn details

Legs feature adjustable levelers