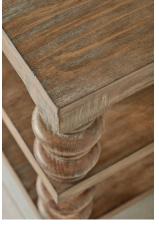

## **ARCHITRAVE END TABLE**

SKU: 277303-2608

Gracefully turned wood columns support the top of the Architrave End Table, as well as two open shelves for storage or display. The finish on the wire-brushed pine construction is a rustic hand-glazed almond tone, which adds casual traditional-meets-modern flair to any living space.

Two (2) fixed shelves (24-in W x 28-in D)

Wire brushed, hand glazed finish with softened corners and  $% \left( 1\right) =\left( 1\right) \left( 1\right) \left$ 

worn details

Legs feature adjustable levelers