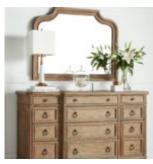

## **ARCHITRAVE DRESSER**

**SKU:** 277131-2608

Classical style meets practical storage in the Architrave Dresser, featuring twelve ample drawers with lower drawers lined in aromatic cedar, guaranteed to hold four seasons' worth of wardrobe options. Simple structured panels flanked by fluted details highlight a warm finish and oil rubbed bronze hardware in a balanced style that is equal parts classic and casual.

**Collection:** Architrave

**Dimensions in Centimeters:** w-177.8 x d-53.34 x h-101.6

**Dimensions in Inches:** w-70 x d-21 x h-40

**Features:** Style: Traditional Materials: Pine solids and veneer, Metal

Materiats. Pine solius and veneer, Metal

Finish(es): Almond

Twelve (12) drawers for storage

Bottom drawers feature cedar lining

Dovetail drawer construction with soft-close undermount

metal drawer glides

Oil-rubbed bronze metal hardware