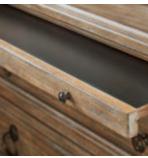

## **ARCHITRAVE DRESSER**

**SKU:** 277131-2608

Classical style meets practical storage in the Architrave Dresser, featuring twelve ample drawers with lower drawers lined in aromatic cedar, guaranteed to hold four seasons' worth of wardrobe options. Simple structured panels flanked by fluted details highlight a warm finish and oil rubbed bronze hardware in a balanced style that is equal parts classic and casual.

Materiats. Pine solius and veneer, Metal

Finish(es): Almond

Twelve (12) drawers for storage

Bottom drawers feature cedar lining

Dovetail drawer construction with soft-close undermount

metal drawer glides

Oil-rubbed bronze metal hardware