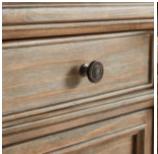

## **ARCHITRAVE DRESSER**

**SKU:** 277131-2608

Classical style meets practical storage in the Architrave Dresser, featuring twelve ample drawers with lower drawers lined in aromatic cedar, guaranteed to hold four seasons' worth of wardrobe options. Simple structured panels flanked by fluted details highlight a warm finish and oil rubbed bronze hardware in a balanced style that is equal parts classic and casual.

Materiats. Pine solius and veneer, Metal

Finish(es): Almond

Twelve (12) drawers for storage

Bottom drawers feature cedar lining

Dovetail drawer construction with soft-close undermount

metal drawer glides

Oil-rubbed bronze metal hardware