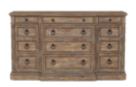

## **ARCHITRAVE DRESSER**

**SKU:** 277131-2608

Classical style meets practical storage in the Architrave Dresser, featuring twelve ample drawers with lower drawers lined in aromatic cedar, guaranteed to hold four seasons' worth of wardrobe options. Simple structured panels flanked by fluted details highlight a warm finish and oil rubbed bronze hardware in a balanced style that is equal parts classic and casual.

**Collection:** Architrave

**Dimensions in Centimeters:** w-177.8 x d-53.34 x h-101.6

**Dimensions in Inches:** w-70 x d-21 x h-40

**Features:** Style: Traditional Materials: Pine solids and veneer, Metal

Materiats. Pine solius and veneer, Metal

Finish(es): Almond

Twelve (12) drawers for storage

Bottom drawers feature cedar lining

Dovetail drawer construction with soft-close undermount

metal drawer glides

Oil-rubbed bronze metal hardware