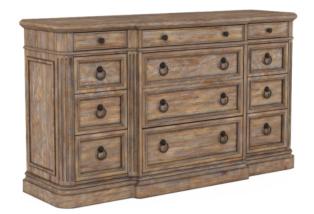

## **ARCHITRAVE DRESSER**

**SKU:** 277131-2608

Classical style meets practical storage in the Architrave Dresser, featuring twelve ample drawers with lower drawers lined in aromatic cedar, guaranteed to hold four seasons' worth of wardrobe options. Simple structured panels flanked by fluted details highlight a warm finish and oil rubbed bronze hardware in a balanced style that is equal parts classic and casual.

**Collection:** Architrave

**Dimensions in Centimeters:** w-177.8 x d-53.34 x h-101.6

**Dimensions in Inches:** w-70 x d-21 x h-40

**Features:** Style: Traditional Materials: Pine solids and veneer, Metal

Materiats. Pine solius and veneer, Metal

Finish(es): Almond

Twelve (12) drawers for storage

Bottom drawers feature cedar lining

Dovetail drawer construction with soft-close undermount

metal drawer glides

Oil-rubbed bronze metal hardware