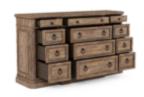

## **ARCHITRAVE DRESSER**

**SKU:** 277131-2608

Classical style meets practical storage in the Architrave Dresser, featuring twelve ample drawers with lower drawers lined in aromatic cedar, guaranteed to hold four seasons' worth of wardrobe options. Simple structured panels flanked by fluted details highlight a warm finish and oil rubbed bronze hardware in a balanced style that is equal parts classic and casual.

**Collection:** Architrave

**Dimensions in Centimeters:** w-177.8 x d-53.34 x h-101.6

**Dimensions in Inches:** w-70 x d-21 x h-40

**Features:** Style: Traditional Materials: Pine solids and veneer, Metal

Materiats. Pine solius and veneer, Metal

Finish(es): Almond

Twelve (12) drawers for storage

Bottom drawers feature cedar lining

Dovetail drawer construction with soft-close undermount

metal drawer glides

Oil-rubbed bronze metal hardware