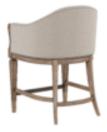

## **ARCHITRAVE COUNTER STOOL**

SKU: 277209-2608CL

Positioned at counter height on elegantly tapered legs, the Architrave Counter Stool features a upholstered seat and back in neutral woven fabric, and front stretcher bar that doubles as a comfortable footrest. The frame of the counter stool includes subtly scrolled arms, showcasing the beauty of a rustic hand-glazed finish in a warm almond tone that makes this an instant casual classic.

Collection: Architrave Dimensions in Centimeters: w-61.6 x d-60.96 x h-93.98 Dimensions in Inches: w-24.25 x d-24 x h-37 Features: Style: Traditional Materials: Parawood Solids, Foam, Fabric Finish(es): Almond Finely tailored polester-blend fabric upholstery Wire brushed, hand glazed finish with softened corners and worn details Oil rubbed bronze metal kickplate on front rail Legs feature protective floor glides Weight: 28.66