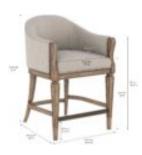

## **ARCHITRAVE COUNTER STOOL**

SKU: 277209-2608CL

Positioned at counter height on elegantly tapered legs, the Architrave Counter Stool features a upholstered seat and back in neutral woven fabric, and front stretcher bar that doubles as a comfortable footrest. The frame of the counter stool includes subtly scrolled arms, showcasing the beauty of a rustic hand-glazed finish in a warm almond tone that makes this an instant casual classic.

Collection: Architrave Dimensions in Centimeters: w-61.6 x d-60.96 x h-93.98 Dimensions in Inches: w-24.25 x d-24 x h-37 Features: Style: Traditional Materials: Parawood Solids, Foam, Fabric Finish(es): Almond Finely tailored polester-blend fabric upholstery Wire brushed, hand glazed finish with softened corners and worn details Oil rubbed bronze metal kickplate on front rail Legs feature protective floor glides Weight: 28.66