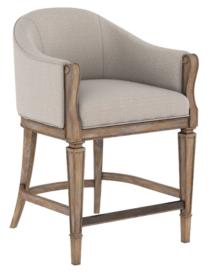

## **ARCHITRAVE COUNTER STOOL**

SKU: 277209-2608CL

Positioned at counter height on elegantly tapered legs, the Architrave Counter Stool features a upholstered seat and back in neutral woven fabric, and front stretcher bar that doubles as a comfortable footrest. The frame of the counter stool includes subtly scrolled arms, showcasing the beauty of a rustic hand-glazed finish in a warm almond tone that makes this an instant casual classic.

Collection: Architrave Dimensions in Centimeters: w-61.6 x d-60.96 x h-93.98 Dimensions in Inches: w-24.25 x d-24 x h-37 Features: Style: Traditional Materials: Parawood Solids, Foam, Fabric Finish(es): Almond Finely tailored polester-blend fabric upholstery Wire brushed, hand glazed finish with softened corners and worn details Oil rubbed bronze metal kickplate on front rail Legs feature protective floor glides Weight: 28.66