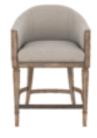

## **ARCHITRAVE COUNTER STOOL**

SKU: 277209-2608CL

Positioned at counter height on elegantly tapered legs, the Architrave Counter Stool features a upholstered seat and back in neutral woven fabric, and front stretcher bar that doubles as a comfortable footrest. The frame of the counter stool includes subtly scrolled arms, showcasing the beauty of a rustic hand-glazed finish in a warm almond tone that makes this an instant casual classic.

Collection: Architrave Dimensions in Centimeters: w-61.6 x d-60.96 x h-93.98 Dimensions in Inches: w-24.25 x d-24 x h-37 Features: Style: Traditional Materials: Parawood Solids, Foam, Fabric Finish(es): Almond Finely tailored polester-blend fabric upholstery Wire brushed, hand glazed finish with softened corners and worn details Oil rubbed bronze metal kickplate on front rail Legs feature protective floor glides Weight: 28.66