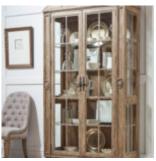

## **ARCHITRAVE CHINA CABINET**

SKU: 277240-2608

Like the perfect frame complements a beautiful piece of art, the Architrave China Cabinet is a stunning showcase for your fine china and display pieces. The interior is softly lit with interior touch-operated LED lighting, to gently bathe items placed on the four adjustable glass shelves in just a hint of light. The rustic pine doors are accented with traditional paneling including small medallions and ornate oil rubbed bronze handles, and it is crowned by an angled top that recalls the gracefully sloped roofs of European cities.

**Collection:** Architrave

**Dimensions in Centimeters:** w-116.84 x d-49.53 x h-236.22

**Dimensions in Inches:** w-46 x d-19.5 x h-93

Features: Style: Traditional

Materials: Pine solids and veneer, Glass, Metal

Finish(es): Almond

Crown top features wood and frosted antique mirror Two (2) wood framed glass doors feature oil rubbed bronze

metal hardware

Two (2) interior touch dimmer lights One (1) fixed shelf and three (3) adjustable glass shelves  $(42-in\ W\ x\ 16.5-in\ D)$ 