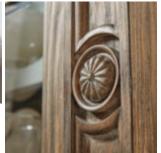

## **ARCHITRAVE CHINA CABINET**

SKU: 277240-2608

Like the perfect frame complements a beautiful piece of art, the Architrave China Cabinet is a stunning showcase for your fine china and display pieces. The interior is softly lit with interior touch-operated LED lighting, to gently bathe items placed on the four adjustable glass shelves in just a hint of light. The rustic pine doors are accented with traditional paneling including small medallions and ornate oil rubbed bronze handles, and it is crowned by an angled top that recalls the gracefully sloped roofs of European cities.