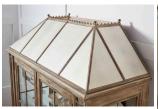

## **ARCHITRAVE CHINA CABINET**

SKU: 277240-2608

Like the perfect frame complements a beautiful piece of art, the Architrave China Cabinet is a stunning showcase for your fine china and display pieces. The interior is softly lit with interior touch-operated LED lighting, to gently bathe items placed on the four adjustable glass shelves in just a hint of light. The rustic pine doors are accented with traditional paneling including small medallions and ornate oil rubbed bronze handles, and it is crowned by an angled top that recalls the gracefully sloped roofs of European cities.

Finish(es): Almond

Crown top features wood and frosted antique mirror Two (2) wood framed glass doors feature oil rubbed bronze

metal hardware

Two (2) interior touch dimmer lights One (1) fixed shelf and three (3) adjustable glass shelves  $(42-in\ W\ x\ 16.5-in\ D)$ 