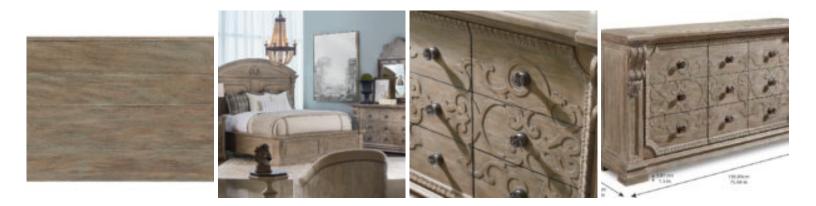

## ARCH SALVAGE WREN DRESSER

**SKU:** 233131-2802

With ornate fretwork overlay, lambÕs tongue molding and bold carved acanthus leaf corbels on the front pilasters, the Wren Dresser recalls the robust neo-classical architecture of the eighteenth century. The dresser is constructed of Parawood solids and cathedral elm veneers, and is available in Parch, a light open-grained finish with a worn, sunbleached look.

Collection: Arch Salvage Dimensions in Centimeters: w-192.89 x d-54.31 x h-103.38 Dimensions in Inches: w-75.94 x d-21.38 x h-40.7 Features: Style: New Traditional Material(s): Elm and Parrawood solids, Cathedral Elm veneers, Metal, Acrylic Finish(es): Parch Nine (9) drawers for storage Ghost overlay molding matched to drawer fronts English dovetail drawer construction Dramatic Pilaster with Acanthus Leaf Corbel Motif Weight: 273.37