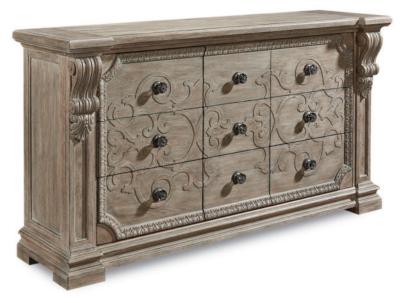

## ARCH SALVAGE WREN DRESSER

**SKU:** 233131-2802

With ornate fretwork overlay, lambÕs tongue molding and bold carved acanthus leaf corbels on the front pilasters, the Wren Dresser recalls the robust neo-classical architecture of the eighteenth century. The dresser is constructed of Parawood solids and cathedral elm veneers, and is available in Parch, a light open-grained finish with a worn, sunbleached look.

Collection: Arch Salvage Dimensions in Centimeters: w-192.89 x d-54.31 x h-103.38 Dimensions in Inches: w-75.94 x d-21.38 x h-40.7 Features: Style: New Traditional Material(s): Elm and Parrawood solids, Cathedral Elm veneers, Metal, Acrylic Finish(es): Parch Nine (9) drawers for storage Ghost overlay molding matched to drawer fronts English dovetail drawer construction Dramatic Pilaster with Acanthus Leaf Corbel Motif Weight: 273.37