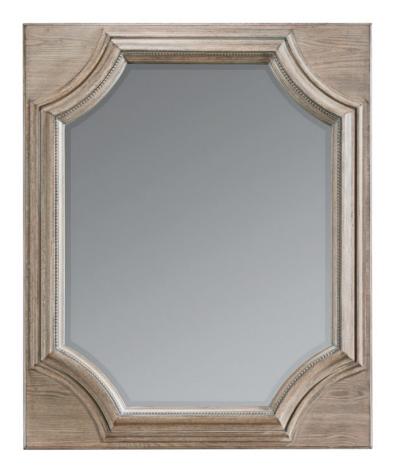

## **ARCH SALVAGE SEARLES MIRROR**

**SKU:** 233120-2802

Like a window on the world, the impressive Searles Mirror brings instant architecture into the room. Heavy molding and delicate carved beading frame a hexagonal mirror with a one-inch bevel. The Searles Mirror can be hung vertically or horizontally, and also comes with supports so it can be mounted on a dresser.

**Collection:** Arch Salvage

**Dimensions in Centimeters:** w-123.01 x d-7.49 x h-101.6

**Dimensions in Inches:** w-48.43 x d-2.95 x h-40 **Features:** Style: New Traditional

Material(s): Parrawood solids, Cathedral Elm veneers, Glass

Finish(es): Parch 1-inch Beveled Mirror

Can be hung vertically or horizontally

Ships with mirror-supports for mounting on the matching

dresser **Weight:** 52.91