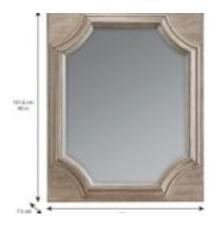

**Collection:** Arch Salvage

**Dimensions in Centimeters:** w-123.01 x d-7.49 x h-101.6

**Dimensions in Inches:** w-48.43 x d-2.95 x h-40 **Features:** Style: New Traditional

Material(s): Parrawood solids, Cathedral Elm veneers, Glass