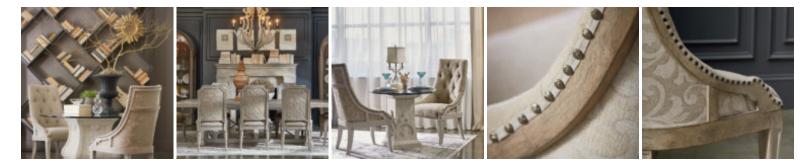

## ARCH SALVAGE REEVES HOST CHAIR

SKU: 233200-2817

The generously button tufted front of the Reeves Host Chair contrasts beautifully with the printed fabric wrapped around the back and overlaid with an exposed wood frame. Both front and back of the lofty chair are detailed with hand applied nail head trim. The chair is available in Cirrus, a creamy white neutral aged finish.

Collection: Arch Salvage Dimensions in Centimeters: w-66.04 x d-76.2 x h-114.3 Dimensions in Inches: w-26 x d-30 x h-45 Features: Style: New Traditional Material(s): Parrawood solids, Cathedral Elm veneers, Foam, Fabric, Metal Finish(es): Cirrus Stylized "deconstructed" design with contract fabric outside back Finely tailored button tufted upholstery Nail head trim with contrasting nail band Legs feature protective floor glides Weight: 35.2