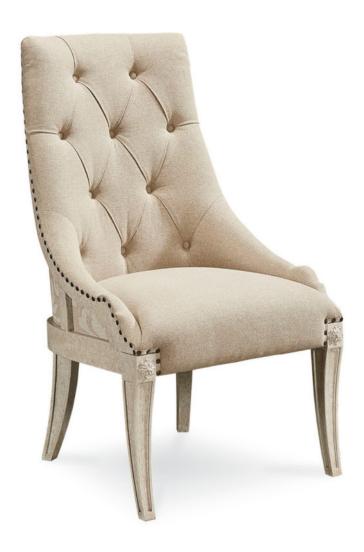

## ARCH SALVAGE REEVES HOST CHAIR

SKU: 233200-2817

The generously button tufted front of the Reeves Host Chair contrasts beautifully with the printed fabric wrapped around the back and overlaid with an exposed wood frame. Both front and back of the lofty chair are detailed with hand applied nail head trim. The chair is available in Cirrus, a creamy white neutral aged finish.

Collection: Arch Salvage Dimensions in Centimeters: w-66.04 x d-76.2 x h-114.3 Dimensions in Inches: w-26 x d-30 x h-45 Features: Style: New Traditional Material(s): Parrawood solids, Cathedral Elm veneers, Foam, Fabric, Metal Finish(es): Cirrus Stylized "deconstructed" design with contract fabric outside back Finely tailored button tufted upholstery Nail head trim with contrasting nail band Legs feature protective floor glides Weight: 35.2