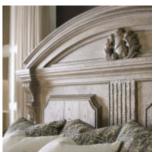

## ARCH SALVAGE QUEEN CHAMBERS PANEL BED

**SKU:** 233155-2802

The generously scaled Chambers Bed, constructed of Parawood solids and cathedral elm veneers, has a curved pediment, deep molding, a carved heraldic shield cartouche, and carved corbels and acanthus leaf motifs. The broad footboard opens to reveal a cedar-lined storage chest. The bed comes in Parch, a light open-grained finish and is available in Queen, King and California King sizes.

veneers

Finish(es): Parch

Headboard features cornice molding with carved shield and

acanthus leaf

Footboard features flip top bench seating with cedar lined

storage

Box spring required (Height from floor to top of slats: 10.6-