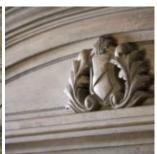

## ARCH SALVAGE QUEEN CHAMBERS PANEL BED

**SKU:** 233155-2802

The generously scaled Chambers Bed, constructed of Parawood solids and cathedral elm veneers, has a curved pediment, deep molding, a carved heraldic shield cartouche, and carved corbels and acanthus leaf motifs. The broad footboard opens to reveal a cedar-lined storage chest. The bed comes in Parch, a light open-grained finish and is available in Queen, King and California King sizes.

veneers

Finish(es): Parch

Headboard features cornice molding with carved shield and

acanthus leaf

Footboard features flip top bench seating with cedar lined

storage

Box spring required (Height from floor to top of slats: 10.6-