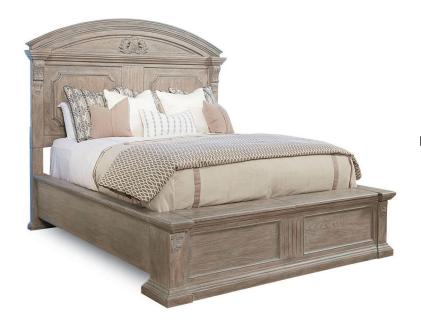

## ARCH SALVAGE QUEEN CHAMBERS PANEL BED

**SKU:** 233155-2802

The generously scaled Chambers Bed, constructed of Parawood solids and cathedral elm veneers, has a curved pediment, deep molding, a carved heraldic shield cartouche, and carved corbels and acanthus leaf motifs. The broad footboard opens to reveal a cedar-lined storage chest. The bed comes in Parch, a light open-grained finish and is available in Queen, King and California King sizes.

**Collection:** Arch Salvage

**Dimensions in Centimeters:** w-191.01 x d-256.54 x

h-210.19

**Dimensions in Inches:** w-75.2 x d-101 x h-82.75

Features: Style: New Traditional

Material(s): Elm and Parrawood solids, Cathedral Elm

veneers

Finish(es): Parch

Headboard features cornice molding with carved shield and

acanthus leaf

Footboard features flip top bench seating with cedar lined

storage

Box spring required (Height from floor to top of slats: 10.6-