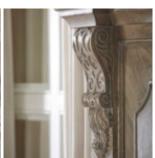

## ARCH SALVAGE QUEEN CHAMBERS PANEL BED

**SKU:** 233155-2802

The generously scaled Chambers Bed, constructed of Parawood solids and cathedral elm veneers, has a curved pediment, deep molding, a carved heraldic shield cartouche, and carved corbels and acanthus leaf motifs. The broad footboard opens to reveal a cedar-lined storage chest. The bed comes in Parch, a light open-grained finish and is available in Queen, King and California King sizes.

veneers

Finish(es): Parch

Headboard features cornice molding with carved shield and

acanthus leaf

Footboard features flip top bench seating with cedar lined

storage

Box spring required (Height from floor to top of slats: 10.6-