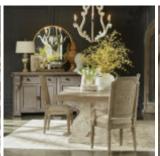

## ARCH SALVAGE PEARCE DINING TABLE

**SKU:** 233221-2802

The chic detail of industrial X-braces takes the Pearce Dining Table from traditional to contemporary. The ends of the table are supported on two robust scrolled pedestals; the parquet top is pieced with cathedral elm veneers. The table seats up to ten people with the addition of a 26-in leaf. The top of the Pearce Dining Table is finished in Parch, a light open-grained finish; the base is in Cirrus, a neutral painted finish that has been rubbed and gently aged by hand.

**Collection:** Arch Salvage

Dimensions in Centimeters:  $w\mbox{-}345.39~x~d\mbox{-}116.79~x~h\mbox{-}76.2$ 

**Dimensions in Inches:** w-135.98 x d-45.98 x h-30

Features: Style: New Traditional

Material(s): Elm and Parrawood solids, Cathedral Elm

veneers, Metal

Finish(es): Two-tone (Parch and Cirrus)

Includes one (1) 26-in leaf that extends the table top to

136-in

Dual pedestal base features intricate carvings and metal X-

braces

Parquet style veneer table top

Can accommodate 8 chairs (without leaf) or 10 chairs (with

leaf)

**Weight:** 445.33