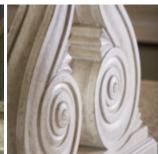

## ARCH SALVAGE PEARCE DINING TABLE

**SKU:** 233221-2802

The chic detail of industrial X-braces takes the Pearce Dining Table from traditional to contemporary. The ends of the table are supported on two robust scrolled pedestals; the parquet top is pieced with cathedral elm veneers. The table seats up to ten people with the addition of a 26-in leaf. The top of the Pearce Dining Table is finished in Parch, a light open-grained finish; the base is in Cirrus, a neutral painted finish that has been rubbed and gently aged by hand.

veneers, Metal

Finish(es): Two-tone (Parch and Cirrus)

Includes one (1) 26-in leaf that extends the table top to

136-in

Dual pedestal base features intricate carvings and metal X-

braces

Parquet style veneer table top