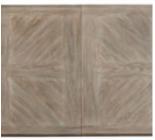

## ARCH SALVAGE PEARCE DINING TABLE

**SKU:** 233221-2802

The chic detail of industrial X-braces takes the Pearce Dining Table from traditional to contemporary. The ends of the table are supported on two robust scrolled pedestals; the parquet top is pieced with cathedral elm veneers. The table seats up to ten people with the addition of a 26-in leaf. The top of the Pearce Dining Table is finished in Parch, a light open-grained finish; the base is in Cirrus, a neutral painted finish that has been rubbed and gently aged by hand.

veneers, Metal

Finish(es): Two-tone (Parch and Cirrus)

Includes one (1) 26-in leaf that extends the table top to

136-in

Dual pedestal base features intricate carvings and metal X-

braces

Parquet style veneer table top