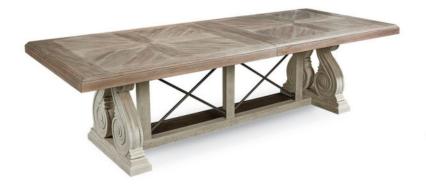

## ARCH SALVAGE PEARCE DINING TABLE

**SKU:** 233221-2802

The chic detail of industrial X-braces takes the Pearce Dining Table from traditional to contemporary. The ends of the table are supported on two robust scrolled pedestals; the parquet top is pieced with cathedral elm veneers. The table seats up to ten people with the addition of a 26-in leaf. The top of the Pearce Dining Table is finished in Parch, a light open-grained finish; the base is in Cirrus, a neutral painted finish that has been rubbed and gently aged by hand.

**Collection:** Arch Salvage

Dimensions in Centimeters:  $w\mbox{-}345.39~x~d\mbox{-}116.79~x~h\mbox{-}76.2$ 

**Dimensions in Inches:** w-135.98 x d-45.98 x h-30

Features: Style: New Traditional

Material(s): Elm and Parrawood solids, Cathedral Elm

veneers, Metal

Finish(es): Two-tone (Parch and Cirrus)

Includes one (1) 26-in leaf that extends the table top to

136-in

Dual pedestal base features intricate carvings and metal X-

braces

Parquet style veneer table top

Can accommodate 8 chairs (without leaf) or 10 chairs (with

leaf)

**Weight:** 445.33