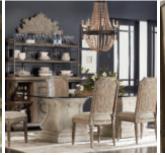

## ARCH SALVAGE MILLS SIDE CHAIR

**SKU:** 233202-2802

Beautiful from every angle, the Mills Dining Side Chair back is inlaid with panels of cathedral elm veneer on the front and overlaid with carved wood filigree on the reverse. The neatly tailored seat is detailed with nail head trim; the tapered legs are corner carved and fluted. The Mills Dining Side Chair is available in Parch, a light open-grained finish, or Cirrus a neutral painted finish that has been rubbed and gently aged by hand. Sold As Set of 2. Sold As Set of 2.

**Collection:** Arch Salvage

**Dimensions in Centimeters:** w-56.9 x d-60.2 x h-108.97 **Dimensions in Inches:** w-22.4 x d-23.7 x h-42.9

**Features:** Style: New Traditional

Material(s): Parrawood solids, Cathedral Elm veneers, Foam,

Fabric, Metal Finish(es): Parch

Planked inside and outside back
Outback features decorative scroll overlay
Seat features finely tailored upholstery with nail head trim
Legs feature protective floor glides