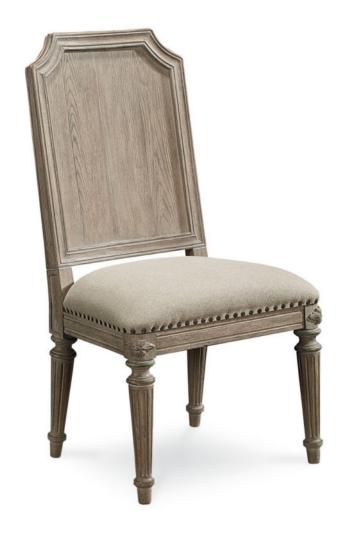

## ARCH SALVAGE MILLS SIDE CHAIR

**SKU:** 233202-2802

Beautiful from every angle, the Mills Dining Side Chair back is inlaid with panels of cathedral elm veneer on the front and overlaid with carved wood filigree on the reverse. The neatly tailored seat is detailed with nail head trim; the tapered legs are corner carved and fluted. The Mills Dining Side Chair is available in Parch, a light open-grained finish, or Cirrus a neutral painted finish that has been rubbed and gently aged by hand. Sold As Set of 2. Sold As Set of 2.

**Collection:** Arch Salvage

**Dimensions in Centimeters:** w-56.9 x d-60.2 x h-108.97 **Dimensions in Inches:** w-22.4 x d-23.7 x h-42.9

**Features:** Style: New Traditional

Material(s): Parrawood solids, Cathedral Elm veneers, Foam,

Fabric, Metal Finish(es): Parch

Planked inside and outside back
Outback features decorative scroll overlay
Seat features finely tailored upholstery with nail head trim
Legs feature protective floor glides