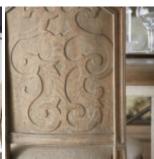

## ARCH SALVAGE MILLS SIDE CHAIR

**SKU:** 233202-2802

Beautiful from every angle, the Mills Dining Side Chair back is inlaid with panels of cathedral elm veneer on the front and overlaid with carved wood filigree on the reverse. The neatly tailored seat is detailed with nail head trim; the tapered legs are corner carved and fluted. The Mills Dining Side Chair is available in Parch, a light open-grained finish, or Cirrus a neutral painted finish that has been rubbed and gently aged by hand. Sold As Set of 2. Sold As Set of 2.

Fabric, Metal Finish(es): Parch

Planked inside and outside back
Outback features decorative scroll overlay
Seat features finely tailored upholstery with nail head trim
Legs feature protective floor glides