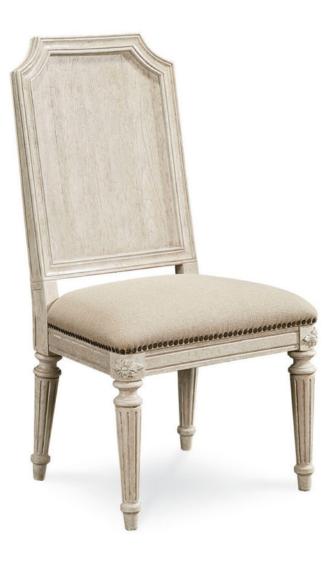

## ARCH SALVAGE MILLS SIDE CHAIR

SKU: 233202-2817

Beautiful from every angle, the Mills Dining Side Chair back is inlaid with panels of cathedral elm veneer on the front and overlaid with carved wood filigree on the reverse. The neatly tailored seat is detailed with nail head trim; the tapered legs are corner carved and fluted. The Mills Dining Side Chair is available in Parch, a light open-grained finish, or Cirrus a neutral painted finish that has been rubbed and gently aged by hand. Sold As Set of 2.

Collection: Arch Salvage Dimensions in Centimeters: w-56.9 x d-60.2 x h-108.97 Dimensions in Inches: w-22.4 x d-23.7 x h-42.9 Features: Style: New Traditional Material(s): Parrawood solids, Cathedral Elm veneers, Foam, Fabric, Metal Finish(es): Cirrus Planked inside and outside back Outback features decorative scroll overlay Seat features finely tailored upholstery with nail head trim Legs feature protective floor glides Weight: 18.74