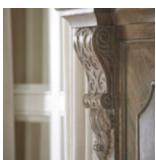

## ARCH SALVAGE KING CHAMBERS PANEL BED

**SKU:** 233156-2802

The generously scaled Chambers Bed, constructed of Parawood solids and cathedral elm veneers, has a curved pediment, deep molding, a carved heraldic shield cartouche, and carved corbels and acanthus leaf motifs. The broad footboard opens to reveal a cedar-lined storage chest. The bed comes in Parch, a light open-grained finish and is available in Queen, King and California King sizes.

veneers

Finish(es): Parch

Headboard features cornice molding with carved shield and

acanthus leaf

Footboard features flip top bench seating with cedar lined

storage

Box spring required (Height from floor to top of slats: 10.6-