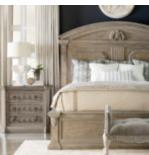

## ARCH SALVAGE KING CHAMBERS PANEL BED

**SKU:** 233156-2802

The generously scaled Chambers Bed, constructed of Parawood solids and cathedral elm veneers, has a curved pediment, deep molding, a carved heraldic shield cartouche, and carved corbels and acanthus leaf motifs. The broad footboard opens to reveal a cedar-lined storage chest. The bed comes in Parch, a light open-grained finish and is available in Queen, King and California King sizes.

Collection: Arch Salvage

Dimensions in Centimeters: w-231.7 x d-256.54 x h-208.31

**Dimensions in Inches:** w-91.22 x d-101 x h-82.01

**Features:** Style: New Traditional

Material(s): Elm and Parrawood solids, Cathedral Elm

veneers

Finish(es): Parch

Headboard features cornice molding with carved shield and

acanthus leaf

Footboard features flip top bench seating with cedar lined

storage

Box spring required (Height from floor to top of slats: 10.6-