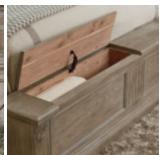

## ARCH SALVAGE KING CHAMBERS PANEL BED

**SKU:** 233156-2802

The generously scaled Chambers Bed, constructed of Parawood solids and cathedral elm veneers, has a curved pediment, deep molding, a carved heraldic shield cartouche, and carved corbels and acanthus leaf motifs. The broad footboard opens to reveal a cedar-lined storage chest. The bed comes in Parch, a light open-grained finish and is available in Queen, King and California King sizes.

veneers

Finish(es): Parch

Headboard features cornice molding with carved shield and

acanthus leaf

Footboard features flip top bench seating with cedar lined

storage

Box spring required (Height from floor to top of slats: 10.6-