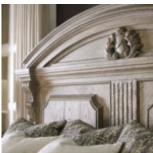

## ARCH SALVAGE KING CHAMBERS PANEL BED

**SKU:** 233156-2802

The generously scaled Chambers Bed, constructed of Parawood solids and cathedral elm veneers, has a curved pediment, deep molding, a carved heraldic shield cartouche, and carved corbels and acanthus leaf motifs. The broad footboard opens to reveal a cedar-lined storage chest. The bed comes in Parch, a light open-grained finish and is available in Queen, King and California King sizes.

veneers

Finish(es): Parch

Headboard features cornice molding with carved shield and

acanthus leaf

Footboard features flip top bench seating with cedar lined

storage

Box spring required (Height from floor to top of slats: 10.6-