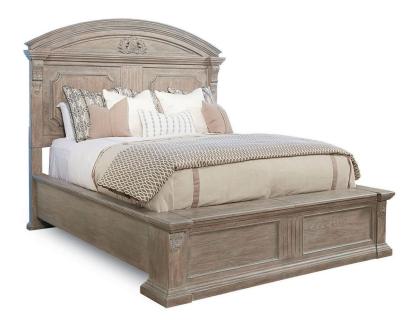

## ARCH SALVAGE KING CHAMBERS PANEL BED

**SKU:** 233156-2802

The generously scaled Chambers Bed, constructed of Parawood solids and cathedral elm veneers, has a curved pediment, deep molding, a carved heraldic shield cartouche, and carved corbels and acanthus leaf motifs. The broad footboard opens to reveal a cedar-lined storage chest. The bed comes in Parch, a light open-grained finish and is available in Queen, King and California King sizes.

Collection: Arch Salvage

Dimensions in Centimeters: w-231.7 x d-256.54 x h-208.31

**Dimensions in Inches:** w-91.22 x d-101 x h-82.01

**Features:** Style: New Traditional

Material(s): Elm and Parrawood solids, Cathedral Elm

veneers

Finish(es): Parch

Headboard features cornice molding with carved shield and

acanthus leaf

Footboard features flip top bench seating with cedar lined

storage

Box spring required (Height from floor to top of slats: 10.6-