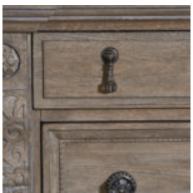

## ARCH SALVAGE JACKSON DRAWER CHEST

**SKU:** 233150-2802

The sturdy side posts and carved corbels on the five-drawer Jackson Drawer Chest were inspired by stone fireplace; the chest is further embellished with smoked acrylic drawer hardware. The Jackson Drawer Chest is constructed of Elm and Parawood solids and cathedral elm veneers, and is available in Parch, a light open-grained finish with a worn, sun-bleached look.

veneers, Metal, Acrylic Finish(es): Parch

Five (5) drawers for storage (30.6-in W x 13.4-in D x 7.3-in

H)

English dovetail drawer construction Bottom drawer features cedar lining Dramatic Pilaster with Acanthus Leaf Corbel Motif