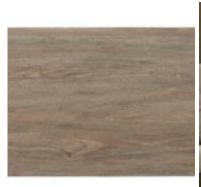

## ARCH SALVAGE JACKSON DRAWER CHEST

**SKU:** 233150-2802

The sturdy side posts and carved corbels on the five-drawer Jackson Drawer Chest were inspired by stone fireplace; the chest is further embellished with smoked acrylic drawer hardware. The Jackson Drawer Chest is constructed of Elm and Parawood solids and cathedral elm veneers, and is available in Parch, a light open-grained finish with a worn, sun-bleached look.

veneers, Metal, Acrylic Finish(es): Parch

Five (5) drawers for storage (30.6-in W x 13.4-in D x 7.3-in

H)

English dovetail drawer construction Bottom drawer features cedar lining Dramatic Pilaster with Acanthus Leaf Corbel Motif