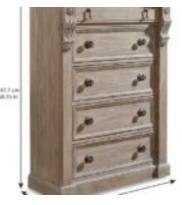

## ARCH SALVAGE JACKSON DRAWER CHEST

**SKU:** 233150-2802

The sturdy side posts and carved corbels on the five-drawer Jackson Drawer Chest were inspired by stone fireplace; the chest is further embellished with smoked acrylic drawer hardware. The Jackson Drawer Chest is constructed of Elm and Parawood solids and cathedral elm veneers, and is available in Parch, a light open-grained finish with a worn, sun-bleached look.

**Collection:** Arch Salvage

Dimensions in Centimeters:  $w-115.8 \times d-50.8 \times h-147.7$  Dimensions in Inches:  $w-45.59 \times d-20 \times h-58.15$ 

Features: Style: New Traditional

 $\label{eq:material} \textit{Material(s): Elm and Parrawood solids, Cathedral Elm}$ 

veneers, Metal, Acrylic Finish(es): Parch

Five (5) drawers for storage (30.6-in W x 13.4-in D x 7.3-in

H)

English dovetail drawer construction Bottom drawer features cedar lining Dramatic Pilaster with Acanthus Leaf Corbel Motif