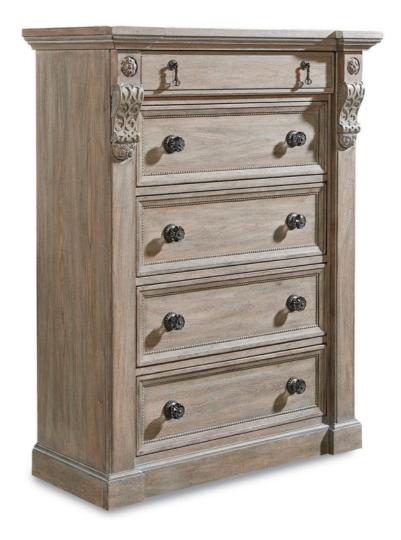

## ARCH SALVAGE JACKSON DRAWER CHEST

**SKU:** 233150-2802

The sturdy side posts and carved corbels on the five-drawer Jackson Drawer Chest were inspired by stone fireplace; the chest is further embellished with smoked acrylic drawer hardware. The Jackson Drawer Chest is constructed of Elm and Parawood solids and cathedral elm veneers, and is available in Parch, a light open-grained finish with a worn, sun-bleached look.

veneers, Metal, Acrylic Finish(es): Parch

Five (5) drawers for storage (30.6-in W x 13.4-in D x 7.3-in

H)

English dovetail drawer construction Bottom drawer features cedar lining Dramatic Pilaster with Acanthus Leaf Corbel Motif