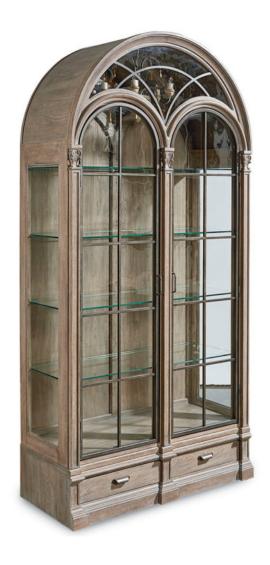

## ARCH SALVAGE GWYNN CURIO CHINA PARCH

SKU: 233242-2802

The architecturally-inspired Gwynn Curio is lit on the inside with its own charming chandelier, operated with a built-in touch button and reflecting in a mirrored panel. The curioŌs metal frame doors are glazed in antiqued seeded glass; the four adjustable tempered glass shelves are etched with plate grooves. Two lower drawers provide extra storage. The curio, constructed of Parrawood solids and cathedral elm veneers, is finished in light open-grained Parch and is designed to be used singly or bunched.

**Collection:** Arch Salvage

**Dimensions in Centimeters:** w-116.99  $\times$  d-51.89  $\times$  h-246.02

**Dimensions in Inches:** w-46.06 x d-20.43 x h-96.86

Features: Style: New Traditional

Material(s): Parrawood solids, Cathedral Elm veneers, Glass,

Metal

Finish(es): Parch

Touch operated chandelier lighting

Mirrored back panel at top with grooved back panel below Two (2) metal framed doors feature seeded glass door

panels

Four (4) adjustable, tempered glass shelves with plate grooves (44-in W x 15.75-in D)