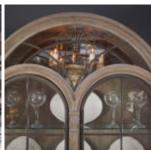

## ARCH SALVAGE GWYNN CURIO CHINA PARCH

SKU: 233242-2802

The architecturally-inspired Gwynn Curio is lit on the inside with its own charming chandelier, operated with a built-in touch button and reflecting in a mirrored panel. The curioŌs metal frame doors are glazed in antiqued seeded glass; the four adjustable tempered glass shelves are etched with plate grooves. Two lower drawers provide extra storage. The curio, constructed of Parrawood solids and cathedral elm veneers, is finished in light open-grained Parch and is designed to be used singly or bunched.

Metal

Finish(es): Parch

Touch operated chandelier lighting

Mirrored back panel at top with grooved back panel below Two (2) metal framed doors feature seeded glass door

panels

Four (4) adjustable, tempered glass shelves with plate grooves (44-in W x 15.75-in D)