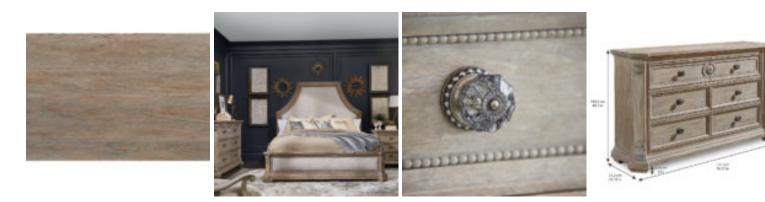

## ARCH SALVAGE GRAYSON DRESSER

**SKU:** 233130-2802

The six-drawer Grayson Dresser features a broken bellflower medallion on the top two drawers, which are further embellished with a frame of lambŌs tongue molding. The angled corner posts have acanthus leaf carvings at top and bottom; the ornate cast metal drawer pulls echo the carved detail. The dresser is constructed of Parawood solids and cathedral elm veneers, and is available in Parch, a light open-grained finish with a worn, sunbleached look.

Collection: Arch Salvage Dimensions in Centimeters: w-179.71 x d-51.21 x h-103.9 Dimensions in Inches: w-70.75 x d-20.16 x h-40.9 Features: Style: New Traditional Material(s): Elm and Parrawood solids, Cathedral Elm veneers, Metal, Acrylic Finish(es): Parch Additional Features: Six (6) drawers for storage (21-in W x 13.4-in D x 7.3-in H) English dovetail drawer construction Bottom drawers feature cedar lining Canted posts feature decorative moldings Weight: 213.85