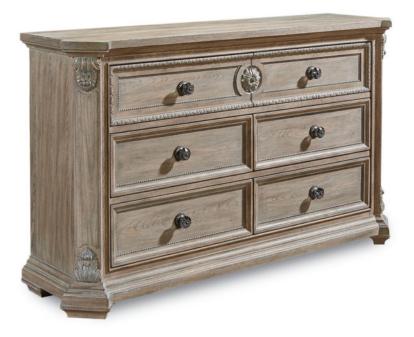

## ARCH SALVAGE GRAYSON DRESSER

**SKU:** 233130-2802

The six-drawer Grayson Dresser features a broken bellflower medallion on the top two drawers, which are further embellished with a frame of lambŌs tongue molding. The angled corner posts have acanthus leaf carvings at top and bottom; the ornate cast metal drawer pulls echo the carved detail. The dresser is constructed of Parawood solids and cathedral elm veneers, and is available in Parch, a light open-grained finish with a worn, sunbleached look.

Collection: Arch Salvage Dimensions in Centimeters: w-179.71 x d-51.21 x h-103.9 Dimensions in Inches: w-70.75 x d-20.16 x h-40.9 Features: Style: New Traditional Material(s): Elm and Parrawood solids, Cathedral Elm veneers, Metal, Acrylic Finish(es): Parch Additional Features: Six (6) drawers for storage (21-in W x 13.4-in D x 7.3-in H) English dovetail drawer construction Bottom drawers feature cedar lining Canted posts feature decorative moldings Weight: 213.85