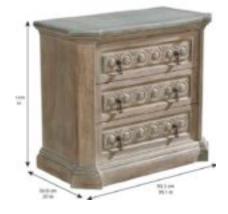

Collection: Arch Salvage Dimensions in Centimeters: w-99.3 x d-50.8 x h-81.3 Dimensions in Inches: w-39.1 x d-20 x h-32 Features: Style: New Traditional Material(s): Elm and Parrawood solids, Cathedral Elm veneers, Concrete, Metal, Acrylic Finish(es): Parch Concrete Top Three (3) drawers storage English dovetail drawer construction Two (2) USB charging ports on back of case Weight: 138.89