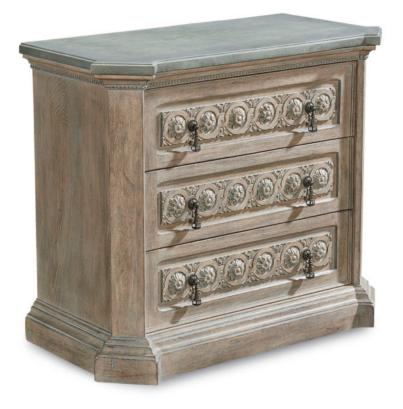

## ARCH SALVAGE GABRIEL BEDSIDE CHEST

**SKU:** 233142-2802

Rising from a deep plinth base, the three-drawer Gabriel Bedside Chest makes a statement with ornate relief carving and jewelry-like smoked glass drawer pulls. The top of the chest is cast concrete; the upper drawer has a USB charging station. The chest is constructed of Parawood solids and cathedral elm veneers, and is available in Parch, a light open-grained finish with a worn, sun-bleached look.

Collection: Arch Salvage Dimensions in Centimeters: w-99.3 x d-50.8 x h-81.3 Dimensions in Inches: w-39.1 x d-20 x h-32 Features: Style: New Traditional Material(s): Elm and Parrawood solids, Cathedral Elm veneers, Concrete, Metal, Acrylic Finish(es): Parch Concrete Top Three (3) drawers storage English dovetail drawer construction Two (2) USB charging ports on back of case Weight: 138.89