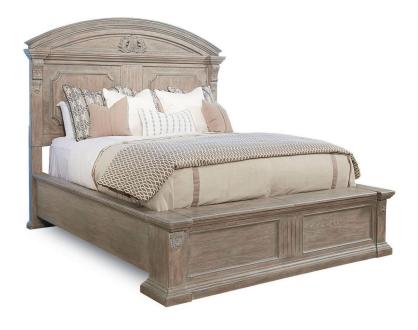

## ARCH SALVAGE CALIFORNIA KING CHAMBERS PANEL BED

**SKU:** 233157-2802

The generously scaled Chambers Bed, constructed of Parawood solids and cathedral elm veneers, has a curved pediment, deep molding, a carved heraldic shield cartouche, and carved corbels and acanthus leaf motifs. The broad footboard opens to reveal a cedar-lined storage chest. The bed comes in Parch, a light open-grained finish, or Mist, a neutral aged gray paint, and is available in Queen, King and California King sizes.

**Collection:** Arch Salvage

Dimensions in Centimeters: w-231.7 x d-264.16 x h-208.31

Dimensions in Inches:  $w-91.22 \times d-104 \times h-82.01$ 

Features: Style: New Traditional

Material(s): Parrawood solids, Cathedral Elm veneers

Finish(es): Parch

Headboard Features Cornice Molding with Carved Shield

and Acanthus Leaf

Footboard Features Flip Top Bench Seating with Cedar

Lined Storage **Weight:** 447.53