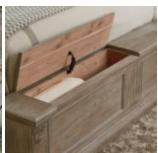

## ARCH SALVAGE CALIFORNIA KING CHAMBERS PANEL BED

**SKU:** 233157-2802

The generously scaled Chambers Bed, constructed of Parawood solids and cathedral elm veneers, has a curved pediment, deep molding, a carved heraldic shield cartouche, and carved corbels and acanthus leaf motifs. The broad footboard opens to reveal a cedar-lined storage chest. The bed comes in Parch, a light open-grained finish, or Mist, a neutral aged gray paint, and is available in Queen, King and California King sizes.

Finish(es): Parch

Headboard Features Cornice Molding with Carved Shield

and Acanthus Leaf

Footboard Features Flip Top Bench Seating with Cedar

Lined Storage **Weight:** 447.53