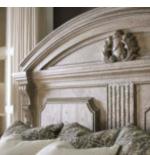

## ARCH SALVAGE CALIFORNIA KING CHAMBERS PANEL BED

**SKU:** 233157-2802

The generously scaled Chambers Bed, constructed of Parawood solids and cathedral elm veneers, has a curved pediment, deep molding, a carved heraldic shield cartouche, and carved corbels and acanthus leaf motifs. The broad footboard opens to reveal a cedar-lined storage chest. The bed comes in Parch, a light open-grained finish, or Mist, a neutral aged gray paint, and is available in Queen, King and California King sizes.

Finish(es): Parch

Headboard Features Cornice Molding with Carved Shield

and Acanthus Leaf

Footboard Features Flip Top Bench Seating with Cedar

Lined Storage **Weight:** 447.53