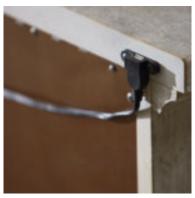

veneers, Metal, Acrylic Finish(es): Parch

Three (3) drawers for storage (19-in W x 11.6-in D x 6-in H)

English dovetail drawer construction Two (2) USB charging ports on back side of case

Metal and grey acrylic hardware