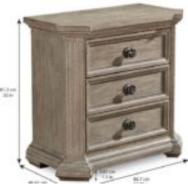

## **ARCH SALVAGE CADY NIGHTSTAND**

**SKU:** 233140-2802

With three tidy drawers surrounded by carved beaded molding, fluted corner posts and decorative drawer pulls, the Cady Nightstand makes a big statement in a small space. The nightstand is constructed of Parawood solids and cathedral elm veneers, and is available in Parch, a light open-grained finish with a worn, sun-bleached look.

**Collection:** Arch Salvage

**Dimensions in Centimeters:** w-86.69 x d-46.61 x h-81.3

**Dimensions in Inches:** w-33.75 x d-18 x h-32

Features: Style: New Traditional

Material(s): Elm and Parrawood solids, Cathedral Elm

veneers, Metal, Acrylic Finish(es): Parch

Three (3) drawers for storage (19-in W x 11.6-in D x 6-in H)

English dovetail drawer construction Two (2) USB charging ports on back side of case

Metal and grey acrylic hardware