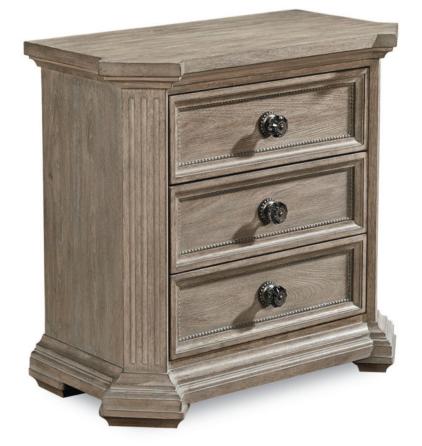

## **ARCH SALVAGE CADY NIGHTSTAND**

**SKU:** 233140-2802

With three tidy drawers surrounded by carved beaded molding, fluted corner posts and decorative drawer pulls, the Cady Nightstand makes a big statement in a small space. The nightstand is constructed of Parawood solids and cathedral elm veneers, and is available in Parch, a light open-grained finish with a worn, sun-bleached look.

**Collection:** Arch Salvage

**Dimensions in Centimeters:** w-86.69 x d-46.61 x h-81.3

**Dimensions in Inches:** w-33.75 x d-18 x h-32

Features: Style: New Traditional

Material(s): Elm and Parrawood solids, Cathedral Elm

veneers, Metal, Acrylic Finish(es): Parch

Three (3) drawers for storage (19-in W x 11.6-in D x 6-in H)

English dovetail drawer construction Two (2) USB charging ports on back side of case

Metal and grey acrylic hardware