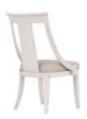

## ALCOVE SIDE CHAIR, BELGIAN IVORY

SKU: 321206-2817

Combining traditional style with unparalleled comfort, this side chair is designed to enhance the elegance of your dining space. With its splat back chair design, finely tailored linen blend upholstered seat, and distressed Belgian Ivory finish, this side chair offers a harmonious blend of sophistication and functionality that will make every meal a memorable one.

Dimensions in Centimeters:  $w-58.42 \times d-62.23 \times h-97.79$ Dimensions in Inches:  $w-23 \times d-24.5 \times h-38.5$ 

**Features:** Style: Casual Traditional Finish(es): Belgian Ivory, Hootie Pearl Material(s): Alder Solids, Foam, Fabric Splat back chair design Finely tailored, linen blend upholstered seat Legs feature protective floor glides