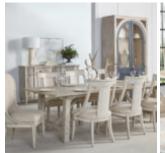

## ALCOVE SIDE CHAIR, BELGIAN IVORY

SKU: 321206-2817

Combining traditional style with unparalleled comfort, this side chair is designed to enhance the elegance of your dining space. With its splat back chair design, finely tailored linen blend upholstered seat, and distressed Belgian Ivory finish, this side chair offers a harmonious blend of sophistication and functionality that will make every meal a memorable one.

Dimensions in Centimeters:  $w-58.42 \times d-62.23 \times h-97.79$ Dimensions in Inches:  $w-23 \times d-24.5 \times h-38.5$ 

**Features:** Style: Casual Traditional Finish(es): Belgian Ivory, Hootie Pearl Material(s): Alder Solids, Foam, Fabric Splat back chair design Finely tailored, linen blend upholstered seat Legs feature protective floor glides