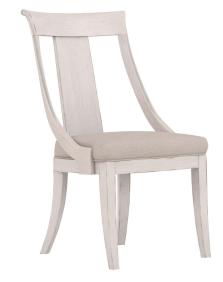

## ALCOVE SIDE CHAIR, BELGIAN IVORY

SKU: 321206-2817

Combining traditional style with unparalleled comfort, this side chair is designed to enhance the elegance of your dining space. With its splat back chair design, finely tailored linen blend upholstered seat, and distressed Belgian Ivory finish, this side chair offers a harmonious blend of sophistication and functionality that will make every meal a memorable one.

Dimensions in Centimeters:  $w-58.42 \times d-62.23 \times h-97.79$ Dimensions in Inches:  $w-23 \times d-24.5 \times h-38.5$ 

**Features:** Style: Casual Traditional Finish(es): Belgian Ivory, Hootie Pearl Material(s): Alder Solids, Foam, Fabric Splat back chair design Finely tailored, linen blend upholstered seat Legs feature protective floor glides