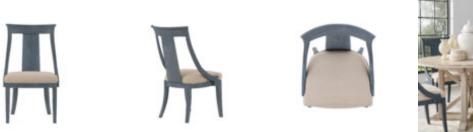

SKU: 321206-2821

Combining traditional style with unparalleled comfort, this side chair is designed to add elegant, timeless color to your dining space. With its splat back chair design, finely tailored linen blend upholstered seat, and distressed Slate finish, this side chair offers a harmonious blend of sophistication and functionality that will make every meal a memorable one.

Dimensions in Centimeters: w-58.42 x d-62.23 x h-97.79 Dimensions in Inches: w-22 x d-24.5 x h-38.5 Features: Style: Casual Traditional Finish(es): Slate, Hootie Pearl Material(s): Alder Solids, Foam, Fabric Splat back chair design Finely tailored, linen blend upholstered seat Legs feature protective floor glides Weight: 22