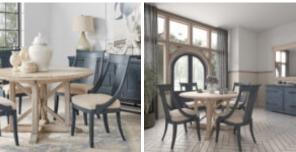

SKU: 321206-2821

Combining traditional style with unparalleled comfort, this side chair is designed to add elegant, timeless color to your dining space. With its splat back chair design, finely tailored linen blend upholstered seat, and distressed Slate finish, this side chair offers a harmonious blend of sophistication and functionality that will make every meal a memorable one.