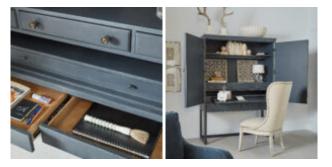

## ALCOVE SECRETARY

SKU: 321160-2821

This secretary embodies the classic charm of traditional design, featuring remarkable features that make it a standout addition to your home. Featuring two doors that open to reveal two fixed shelves, one adjustable shelf, and four drawers, this piece provides ample storage space to keep your belongings organized and easily accessible. The lower interior drawer offers a drop-down front, providing a convenient workspace when needed. Additionally, the wire management cut-outs make this piece a functional space for a home office. The Slate finish brings a touch of contemporary allure, while the Burnished Brass base adds a vintage-inspired charm.

Dimensions in Centimeters: w-133.99 x d-53.34 x h-185.42 Dimensions in Inches: w-52.75 x d-21 x h-73 Features: Style: Casual Traditional Finish(es): Slate, Burnished Brass Material(s): Acacia Solids, Maple Veneers, Iron Two (2) doors open to reveal two (2) fixed shelves, one (1) adjustable shelf (49.2-in W x 17.4-in D), and four (4) drawers of various sizes Lower interior drawer features drop down front, ideal for a keyboard Two (2) drawers for storage underneath cabinet (20.8-in W x 2.6-in D x 13.7-in H) Wire management cutouts in back of case Metal frame features a burnished brass finish Layered framework detailing on door fronts