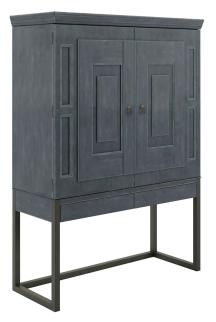

## ALCOVE SECRETARY

SKU: 321160-2821

This secretary embodies the classic charm of traditional design, featuring remarkable features that make it a standout addition to your home. Featuring two doors that open to reveal two fixed shelves, one adjustable shelf, and four drawers, this piece provides ample storage space to keep your belongings organized and easily accessible. The lower interior drawer offers a drop-down front, providing a convenient workspace when needed. Additionally, the wire management cut-outs make this piece a functional space for a home office. The Slate finish brings a touch of contemporary allure, while the Burnished Brass base adds a vintage-inspired charm.

Dimensions in Centimeters: w-133.99 x d-53.34 x h-185.42 Dimensions in Inches: w-52.75 x d-21 x h-73 Features: Style: Casual Traditional Finish(es): Slate, Burnished Brass Material(s): Acacia Solids, Maple Veneers, Iron Two (2) doors open to reveal two (2) fixed shelves, one (1) adjustable shelf (49.2-in W x 17.4-in D), and four (4) drawers of various sizes Lower interior drawer features drop down front, ideal for a keyboard Two (2) drawers for storage underneath cabinet (20.8-in W x 2.6-in D x 13.7-in H) Wire management cutouts in back of case Metal frame features a burnished brass finish Layered framework detailing on door fronts