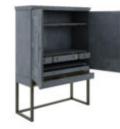

## ALCOVE SECRETARY

SKU: 321160-2821

This secretary embodies the classic charm of traditional design, featuring remarkable features that make it a standout addition to your home. Featuring two doors that open to reveal two fixed shelves, one adjustable shelf, and four drawers, this piece provides ample storage space to keep your belongings organized and easily accessible. The lower interior drawer offers a drop-down front, providing a convenient workspace when needed. Additionally, the wire management cut-outs make this piece a functional space for a home office. The Slate finish brings a touch of contemporary allure, while the Burnished Brass base adds a vintage-inspired charm.

Dimensions in Centimeters: w-133.99 x d-53.34 x h-185.42 Dimensions in Inches: w-52.75 x d-21 x h-73 Features: Style: Casual Traditional Finish(es): Slate, Burnished Brass Material(s): Acacia Solids, Maple Veneers, Iron Two (2) doors open to reveal two (2) fixed shelves, one (1) adjustable shelf (49.2-in W x 17.4-in D), and four (4) drawers of various sizes Lower interior drawer features drop down front, ideal for a keyboard Two (2) drawers for storage underneath cabinet (20.8-in W x 2.6-in D x 13.7-in H) Wire management cutouts in back of case Metal frame features a burnished brass finish Layered framework detailing on door fronts